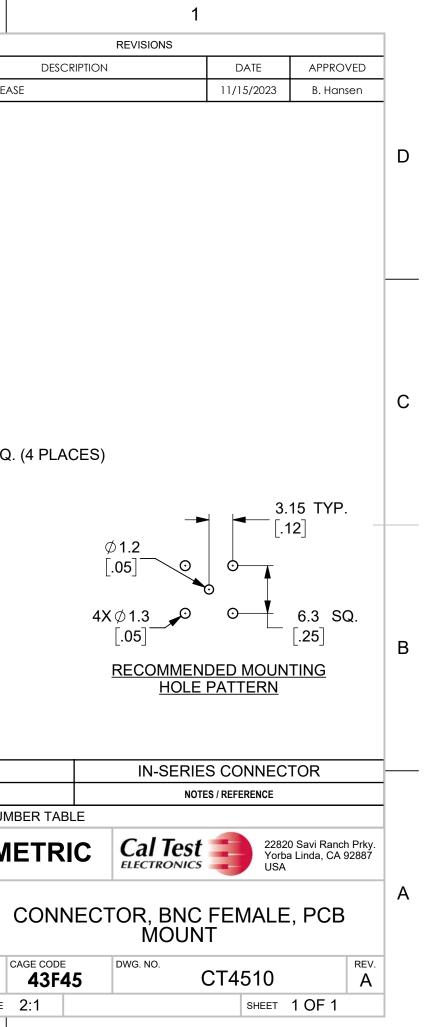

|   | 4                                                                                                                                                                                                                                                                                                                                                                                                                          | 3                                                          |                                                                                                                                                                                                    | 2                                                       |                                     |                   |          |
|---|----------------------------------------------------------------------------------------------------------------------------------------------------------------------------------------------------------------------------------------------------------------------------------------------------------------------------------------------------------------------------------------------------------------------------|------------------------------------------------------------|----------------------------------------------------------------------------------------------------------------------------------------------------------------------------------------------------|---------------------------------------------------------|-------------------------------------|-------------------|----------|
|   | THIS IS ISSUED IN STRICT CONFIDENCE<br>THAT IT IS NOT USED AS A BASIS FOR<br>MANUFACTURE OR SALE AND THAT IT IS<br>NOT COPIED, REPRINTED OR<br>DISCLOSED TO A THIRD PARTY EITHER<br>WHOLLY OR IN PART WITHOUT THE<br>PRIOR WRITTEN CONSENT OF CAL TEST<br>ELECTRONICS, INC.                                                                                                                                                | Test Equipment Depot - 800.517.8431 - 5<br>TestEquipmentDe |                                                                                                                                                                                                    | A 01801                                                 | REV.<br>A INITIA                    | AL RELE           | 4SI      |
| D | <ol> <li>NOTES:</li> <li>ALL SPECIFICATIONS SUBJECT TO CHANGE WITHOU</li> <li>ADAPTER TO MEET OR EXCEED ALL SPECIFICATION<br/>PRF-39012.</li> <li>MATING DIMENSIONS IN ACCORDANCE WITH MIL-ST</li> <li>FREQUENCY RANGE SPECIFICATIONS ARE FOR REF<br/>ARE DEPENDENT ON CABLE TYPE AND OTHER APPL<br/>REPORT ON CABLE TYPE AND OTHER APPL</li> </ol>                                                                        | S PER MIL-<br>D-348.<br>ERENCE AND                         |                                                                                                                                                                                                    |                                                         |                                     |                   |          |
| С | <ul> <li>SPECIFIC CONDITIONS.</li> <li>MATERIAL: <ul> <li>BODY: BRASS, NICKEL PLATED</li> <li>CENTER CONTACT: BRASS, GOLD PLATED</li> <li>DIELECTRIC: PTFE</li> </ul> </li> <li>ELECTRICAL: <ul> <li>IMPEDANCE: 50Ω</li> <li>FREQUENCY: DC - 2 GHz</li> <li>WORKING VOLTAGE: 500 Vrms</li> </ul> </li> <li>MECHANICAL: <ul> <li>TEMPERATURE RANGE: -20°C TO +80°C</li> </ul> </li> <li>RoHS AND REACH COMPLIANT</li> </ul> | BNC<br>FEMALE                                              | _4X 4.5<br>[.18]<br>↓<br>↓<br>↓<br>↓<br>↓<br>↓<br>↓<br>↓<br>↓<br>↓<br>↓<br>↓<br>↓                                                                                                                  | Ø 11.0<br>[.43]                                         |                                     | .0 SC<br>04]      | 2.       |
| В |                                                                                                                                                                                                                                                                                                                                                                                                                            |                                                            | CT4510                                                                                                                                                                                             |                                                         | MOUNT                               |                   |          |
|   |                                                                                                                                                                                                                                                                                                                                                                                                                            |                                                            | MODEL NUMBER                                                                                                                                                                                       |                                                         | IGURATION                           |                   |          |
| А | ISOMETRIC VIEW<br>FULL SCALE                                                                                                                                                                                                                                                                                                                                                                                               |                                                            |                                                                                                                                                                                                    |                                                         | MODE                                | EL NUN            | ЛE       |
|   |                                                                                                                                                                                                                                                                                                                                                                                                                            |                                                            | UNLESS OTHERWISE<br>SPECIFIED DIMENSIONS<br>ARE IN MILLIMETERS<br>TOLERANCES ARE:<br>X.X = ±0.5 X.X* = ±0.5*<br>X.XX = ±0.25<br>DO NOT SCALE DRAWING<br>MATERIAL<br>SEE NOTES<br>TREATMENT<br>NONE | PROJECT NO. APPROVALS DRAWN GSG                         | DATE                                | TITLE             | <b>E</b> |
|   |                                                                                                                                                                                                                                                                                                                                                                                                                            | REFERENCE                                                  |                                                                                                                                                                                                    | CHECKER B. HANSEN<br>ENGR. B. HANSEN<br>DESIGN ACTIVITY | 11/2/2023<br>11/2/2023<br>11/2/2023 |                   | CA       |
|   |                                                                                                                                                                                                                                                                                                                                                                                                                            |                                                            | FINISH<br>SEE NOTES                                                                                                                                                                                | -                                                       |                                     | <b>B</b><br>SCALE |          |