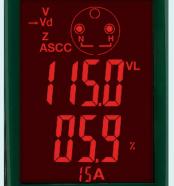

## Features:

AC Load Tester

Selectable loads of 12, 15 and 20 Amps Measures loaded and unloaded AC Line Voltage Calculates and displays % Voltage Drop and Line Impedance Displays Peak Line Voltage and Frequency

• Outlet Tester functions:

Neutral to Ground Voltage

Hot, Neutral and Ground Impedance

**GFCI Trip Time** 

**GFCI Trip Current** 

Open or Reversed wiring

• Complete with AC test cord (standard North American 3-prong plug)

Tests 3-wire standard and GFCI receptacles

Display turns red when a problem is detected

NOTE: This product is supplied with a standard North American 3-prong plug