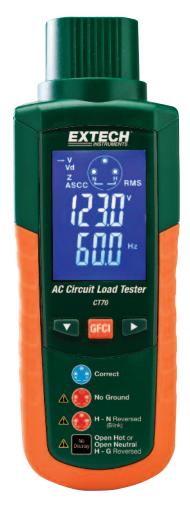

## **AC Circuit Load Tester**

Quickly checks for AC outlet load handling capabilities plus Outlet Tester functions Large LCD display with color pass/fail test alerts

## Features:

AC Load Tester

Selectable loads of 12, 15 and 20 Amps Measures loaded and unloaded AC Line Voltage Calculates and displays % Voltage Drop and Line Impedance Displays Peak Line Voltage and Frequency

• Outlet Tester functions:

Neutral to Ground Voltage

Hot, Neutral and Ground Impedance

**GFCI Trip Time** 

**GFCI Trip Current** 

Open or Reversed wiring

• Complete with AC test cord (standard North American 3-prong plug)

Tests 3-wire standard and GFCI receptacles

Display turns red when a problem is detected

NOTE: This product is supplied with a standard North American 3-prong plug