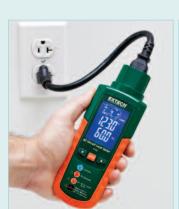

## **AC Circuit Load Tester**

Quickly checks for AC outlet load handling capabilities plus Outlet Tester functions Large LCD display with color pass/fail test alerts

## Features:

AC Load Tester

Selectable loads of 12, 15 and 20 Amps Measures loaded and unloaded AC Line Voltage Calculates and displays % Voltage Drop and Line Impedance Displays Peak Line Voltage and Frequency

• Outlet Tester functions:

Neutral to Ground Voltage

Hot, Neutral and Ground Impedance

**GFCI Trip Time** 

**GFCI Trip Current** 

Open or Reversed wiring

• Complete with AC test cord (standard North American 3-prong plug)

Tests 3-wire standard and GFCI receptacles

Display turns red when a problem is detected

NOTE: This product is supplied with a standard North American 3-prong plug