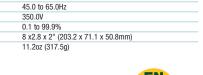

## **Specifications** AC Voltage 90.0 to 240.0V Frequency 45.0 to 65.0Hz Peak Line Voltage 350.0V % Voltage Drop 0.1 to 99.9% Dimensions