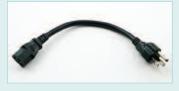

• Outlet Tester functions:

Neutral to Ground Voltage

Hot, Neutral and Ground Impedance

**GFCI Trip Time** 

**GFCI Trip Current** 

Open or Reversed wiring

• Complete with AC test cord (standard North American 3-prong plug)

Tests 3-wire standard and GFCI receptacles

Display turns red when a problem is detected

NOTE: This product is supplied with a standard North American 3-prong plug

## **Ordering Information**

CT70 .....AC Circuit Load Tester CT70-AC ......Replacement AC Power/Tester Cord

Weight