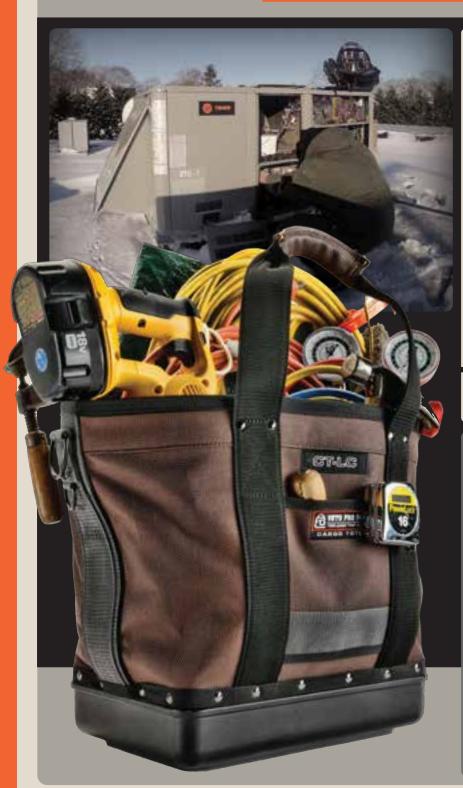

## CT-LC

**CARGO TOTES** 

99 Washington Street Melrose, MA 02176 Phone 781-665-1400 Toll Free 1-800-517-8431

O

Visit us at www.TestEquipmentDepot.com

TOOL BAGS THAT WORK

## FEATURES

DIM: 14.5"H X 13.5"L X 9.5"W

- BULK STORAGE CAPACITY
- 4 EXTERIOR VERTICAL POCKETS
- LEATHER GRIPS
- 1800 D NYLON BODY FABRIC
- WATERPROOF POLYPROPYLENE BASE
- **5-YEAR LIMITED WARRANTY**

I WOULD KEEP THINGS LIKE DRILL BITS, SOLDER KITS, ETC IN THE CT-LC AND USE IT TO MOVE LOOSE HAND TOOLS TO A WORK SITE.