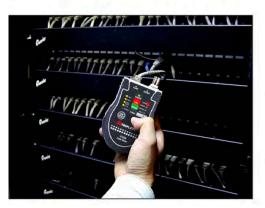

elt clip, RJ45 cable coax terminator, case, and 9V battery
- Tests both RJ45-CAT5/6 and coax cables with Pass/Fail results in 1 second
- Complete TIA568 test performed Continuity, opens / shorts, reversals and split pairs
- · Each pair's status is highlighted
- · Tone mode for tracing and troubleshooting
- Low battery indication and Auto-off (12 seconds) battery saver
- 1 year warranty

### **Specifications**

| Input Voltage/Current | Max. 5VDC, 20mA                                  |
|-----------------------|--------------------------------------------------|
| Power                 | 9V Battery for Toner                             |
| Dimensions            | Cable Tester: 2.8 x 1.4 x 4.1" (70 x 36 x 104mm) |
| Weight                | Cable Tester: 4oz (112g)                         |



Confirm continuity and fault type

#### **Ordering Information:**

CTX200

Pocket Cat RJ45/Coax Tester





Test Equipment Depot - 800.517.8431 - 99 Washington Street Melrose, MA 02176 TestEquipmentDepot.com



Also available as a kit, complete with an inductive tone probe (Model CTX200PA)