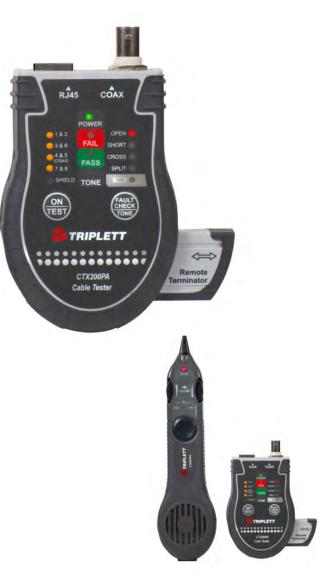

#### Features:

- Performs a TIA568 test on CAT5/6 network cable (RJ45) with instant PASS/FAIL results — opens/ shorts, reversals, split pairs, and continuity
- Includes a built-in tone generator for tracing and troubleshooting
- Complete with belt clip, RJ45 cable coax terminator, case, and 9V battery
- Tests both RJ45-CAT5/6 and coax cables with Pass/Fail results in 1 second
- Complete TIA568 test performed Continuity, opens / shorts, reversals and split pairs
- · Each pair's status is highlighted
- · Tone mode for tracing and troubleshooting
- Low battery indication and Auto-off (12 seconds) battery saver
- 1 year warranty

### **Specifications**

| Input Voltage/Current | Max. 5VDC, 20mA                                  |
|-----------------------|--------------------------------------------------|
| Power                 | 9V Battery for Toner                             |
| Dimensions            | Cable Tester: 2.8 x 1.4 x 4.1" (70 x 36 x 104mm) |
| Weight                | Cable Tester: 4oz (112g)                         |

#### **Ordering Information:**

CTX200

Pocket Cat RJ45/Coax Tester

Test Equipment Depot - 800.517.8431 - 99 Washington Street Melrose, MA 02176 TestEquipmentDepot.com

Also available as a kit, complete with an inductive tone probe (Model CTX200PA)