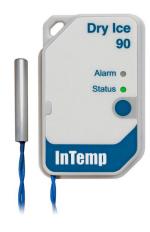

## Dry Ice Logger - Single Use

The InTemp CX602 Dry Ice data logger is a Bluetooth Low Energy (BLE)-enabled single-use logger that records temperature data for up to 90 days. The CX602's built-in 1.5m probe measures temperatures as low as -95°C (-139°F) and includes a protective sheath to prevent accidental cutting of the cable, and a clip for secure mounting.