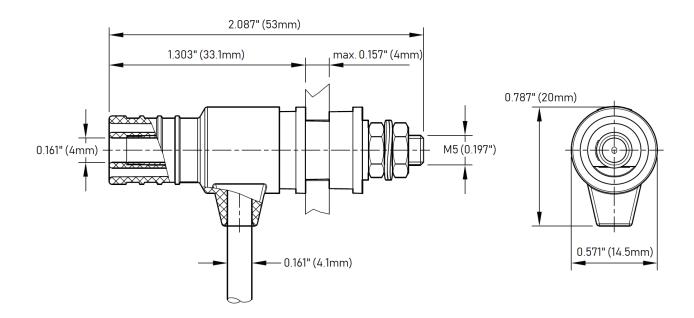

## Model 73095 Spring-Loaded Binding Post with 4mm Safety Jack

## **Features**

- Spring-loaded design offers easy wire attachment
- 3.2mm cross hole for quick wire connection
- Binding post mates with 4mm sheathed banana plugs and test leads
- Ideal for mounting in pre-drilled panels
- Machined brass
- M5 threaded bolt
- Compatible with popular Pomona test lead models 5907A, 5908A, and 5909A test lead sets

## **Ratings**

Voltage: CAT II 600V Current: 32 A

## **Ordering Information**

Model: 73095-*color Color*: 0=Black, 2=Red

Spring-Loaded Binding Post with 4mm Safety Jack

Test Equipment Depot - 800.517.8431 - 99 Washington Street Melrose, MA 02176 - TestEquipmentDepot.com

All dimensions are in inches. Tolerances (except noted):  $.xx = \pm .02$ " (,51 mm),  $.xxx = \pm .005$ " (,127 mm). All specifications are to the latest revisions. Specifications are subject to change without notice. Registered trademarks are the property of their respective companies.