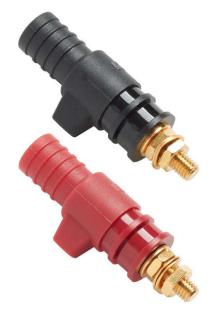

## Model 73095 Spring-Loaded Binding Post with 4mm Safety Jack

## **Features**

- Spring-loaded design offers easy wire attachment
- 3.2mm cross hole for quick wire connection
- Binding post mates with 4mm sheathed banana plugs and test leads
- Ideal for mounting in pre-drilled panels
- Machined brass
- M5 threaded bolt
- Compatible with popular Pomona test lead models 5907A, 5908A, and 5909A test lead sets

## **Ordering Information**

Model: 73095-*color Color*: 0=Black, 2=Red

Spring-Loaded Binding Post with 4mm Safety Jack

Test Equipment Depot - 800.517.8431 - 99 Washington Street Melrose, MA 02176 - TestEquipmentDepot.com