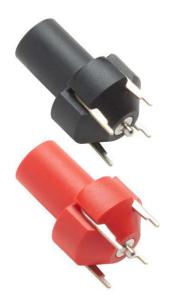

## Model 73096 4mm Safety Jack for PCB

## Features

- In-line design is ideal for mounting on vertical printed circuit boards
- Insulated 4mm safety jack mates with sheathed banana plug test leads
- Center contact is a 2mm round pin with 0.8mm contacts (x4) for mounting on printed circuit boards
- IEC/EN 61010-1 rated for increased safety
- Machined brass
- Compatible with popular Pomona test lead models 5907A, 5908A, and 5909A test lead sets

## **Ordering Information**

Model: 73096-*color Color*: 0=Black, 2=Red 4mm Safety Jack for PCB

Test Equipment Depot - 800.517.8431 - 99 Washington Street Melrose, MA 02176 - TestEquipmentDepot.com

All dimensions are in inches. Tolerances (except noted):  $.xx = \pm.02$ " (,51 mm), .xxx =  $\pm.005$ " (,127 mm). All specifications are to the latest revisions. Specifications are subject to change without notice. Registered trademarks are the property of their respective companies.