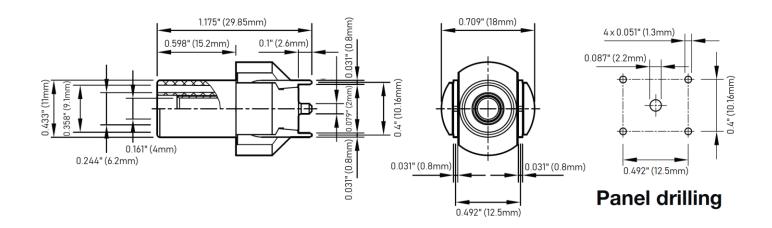

## Features

- In-line design is ideal for mounting on vertical printed circuit boards
- Insulated 4mm safety jack mates with sheathed banana plug test leads
- Center contact is a 2mm round pin with 0.8mm contacts (x4) for mounting on printed circuit boards
- IEC/EN 61010-1 rated for increased safety
- Machined brass
- Compatible with popular Pomona test lead models 5907A, 5908A, and 5909A test lead sets

## Ratings

Voltage: CAT III 1000V / CAT IV 600V Current: 24 A

## **Ordering Information**

Model: 73096-*color Color*: 0=Black, 2=Red 4mm Safety Jack for PCB

Test Equipment Depot - 800.517.8431 - 99 Washington Street Melrose, MA 02176 - TestEquipmentDepot.com

All dimensions are in inches. Tolerances (except noted):  $.xx = \pm.02$ " (,51 mm), .xxx =  $\pm.005$ " (,127 mm). All specifications are to the latest revisions. Specifications are subject to change without notice. Registered trademarks are the property of their respective companies.