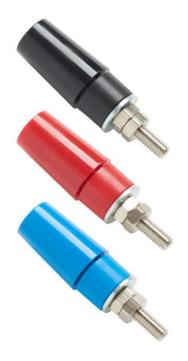

## Model 73098 4mm Mounting Safety Jack

## **Features**

- Insulated 4mm safety jack for sheathed banana plugs
- Ideal for mounting in pre-drilled panels
- Safety jack is raised for easy access
- Machined brass
- Includes panel mount banana jack and 2 hex nuts
- Compatible with popular Pomona test lead models 5907A, 5908A, and 5909A test lead sets

## **Ordering Information**

Model: 73098-color

**Color**: 0=Black, 2=Red, 6=Blue 4mm Mounting Safety Jack

Test Equipment Depot - 800.517.8431 - 99 Washington Street Melrose, MA 02176 - TestEquipmentDepot.com