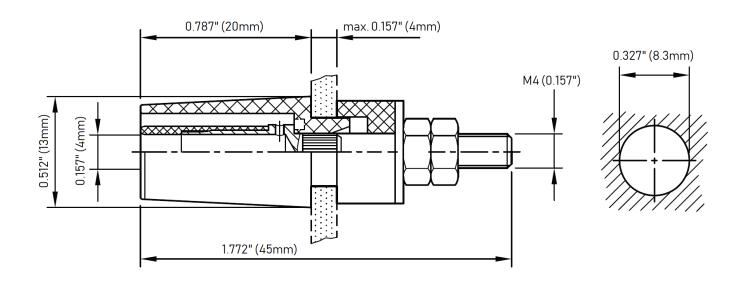

## Model 73098 4mm Mounting Safety Jack

## **Features**

- Insulated 4mm safety jack for sheathed banana plugs
- Ideal for mounting in pre-drilled panels
- Safety jack is raised for easy access
- Machined brass
- Includes panel mount banana jack and 2 hex nuts
- Compatible with popular Pomona test lead models 5907A, 5908A, and 5909A test lead sets

All dimensions are in inches. Tolerances (except noted):  $.xx = \pm .02$ " (,51 mm),  $.xxx = \pm .005$ " (,127 mm). All specifications are to the latest revisions. Specifications are subject to change without notice. Registered trademarks are the property of their respective companies.