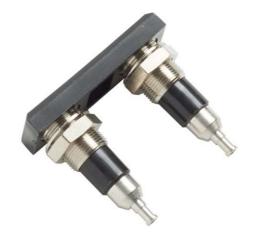

## Model 73101 Panel Mount Double 4mm Banana Jack

## **Features**

- Convenient one-piece rigid design
- Insulated 4mm double banana jack
- Ideal for screw-mounting onto pre-drilled panels
- Solder turrets for solder connections
- Machined brass
- Includes double banana jack, hex nuts, and washer