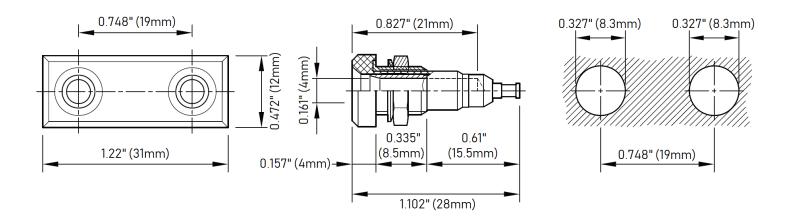

## Model 73101 Panel Mount Double 4mm Banana Jack

## **Features**

- Convenient one-piece rigid design
- Insulated 4mm double banana jack
- Ideal for screw-mounting onto pre-drilled panels
- Solder turrets for solder connections
- Machined brass
- Includes double banana jack, hex nuts, and washer

## **Ordering Information**

Model: 73101-*color Color*: 0=Black

Panel Mount Double 4mm Banana Jack

Test Equipment Depot - 800.517.8431 - 99 Washington Street Melrose, MA 02176 - TestEquipmentDepot.com

All dimensions are in inches. Tolerances (except noted):  $.xx = \pm .02$ " (,51 mm),  $.xxx = \pm .005$ " (,127 mm). All specifications are to the latest revisions. Specifications are subject to change without notice. Registered trademarks are the property of their respective companies.