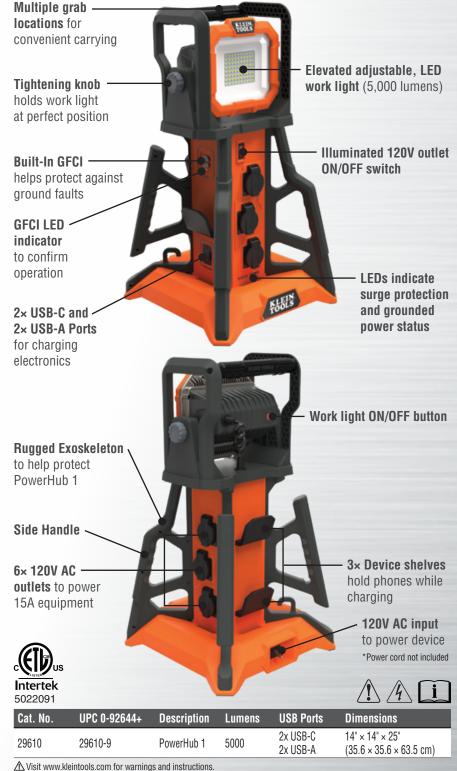

#### **POWERHUB 1**

Distribute power and lighting to the jobsite from a central location with the Klein Tools PowerHub 1 (Cat. No. 29610). The space saving, vertical design keeps electrical plugs off the ground by stacking six covered, surge protected 120V outlets. The built-in GFCI removes the need for additional GFCI adapters. Brighten up dimly lit areas with the adjustable, 5,000 lumen LED work light. Easily carry to any location by grabbing the rugged, exoskeleton handles that are conveniently located on the top and sides of the PowerHub 1.