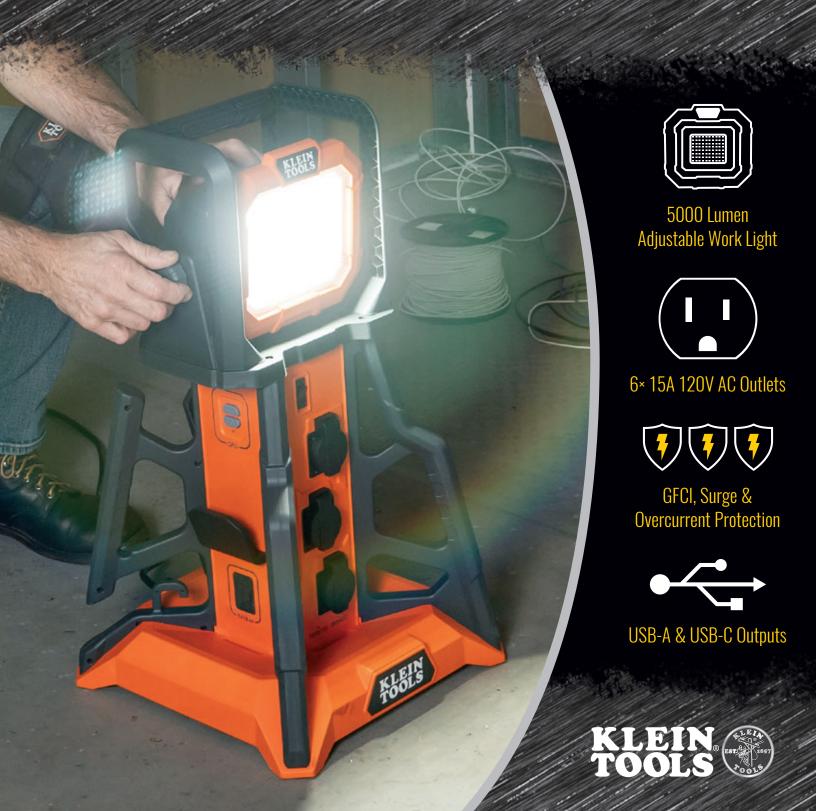

#### **POWERHUB 1**

Distribute power and lighting to the jobsite from a central location with the Klein Tools PowerHub 1 (Cat. No. 29610). The space saving, vertical design keeps electrical plugs off the ground by stacking six covered, surge protected 120V outlets. The built-in GFCI removes the need for additional GFCI adapters. Brighten up dimly lit areas with the adjustable, 5,000 lumen LED work light. Easily carry to any location by grabbing the rugged, exoskeleton handles that are conveniently located on the top and sides of the PowerHub 1.