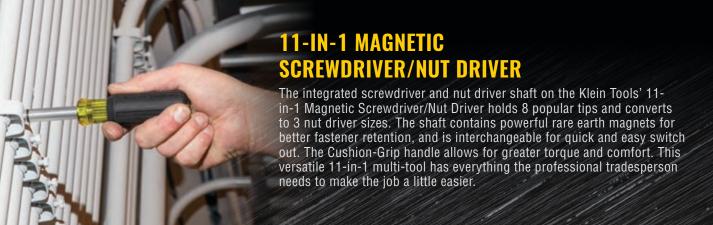

## 11-IN-1 MAGNETIC SCREWDRIVER/NUT DRIVER

Fast shaft changes and powerful magnets for hassle-free driving

## INTERCHANGEABLE SHAFT MAKES FOR FAST, EASY SIZE CHANGES

Integrated screwdriver/nut driver magnetic shaft holds 8 popular tips and converts to 3 nut driver sizes

3/8-Inch, 5/16-Inch and 1/4-Inch nut drivers