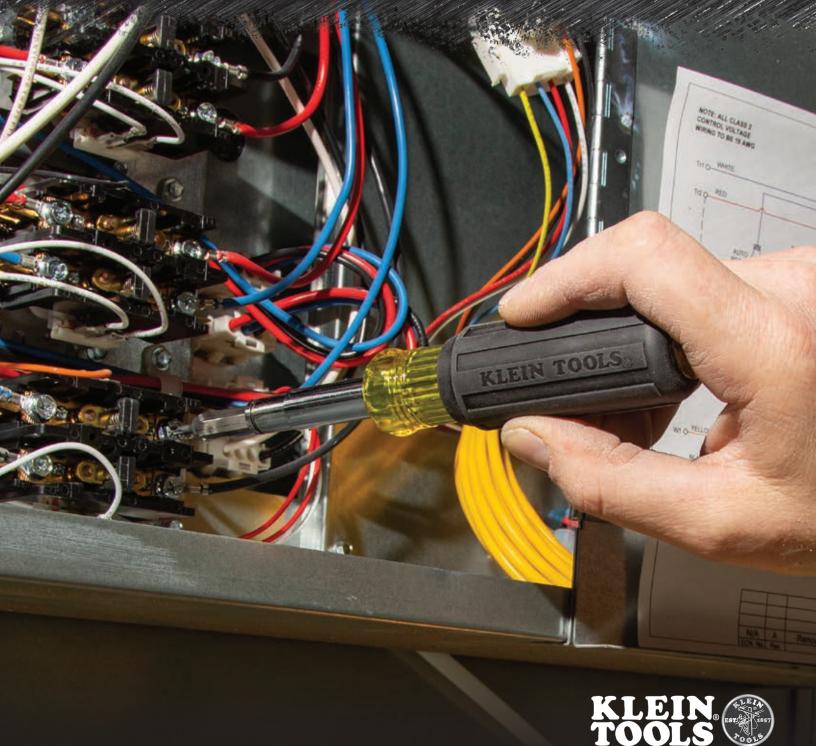

## 11-IN-1 MAGNETIC SCREWDRIVER/NUT DRIVER

Fast shaft changes and powerful magnets for hassle-free driving

## POWERFUL RARE EARTH MAGNETS BETTER RETAIN BITS AND FASTENERS

## INTERCHANGEABLE SHAFT MAKES FOR FAST, EASY SIZE CHANGES

Integrated screwdriver/nut driver magnetic shaft holds 8 popular tips and converts to 3 nut driver sizes

3/8-Inch, 5/16-Inch and 1/4-Inch nut drivers