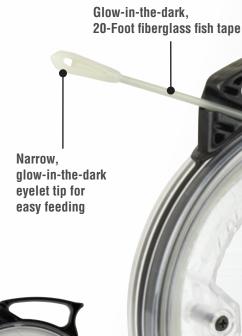

## **GLOW FISH TAPE**

Klein Tools' first fully glow-in-the-dark fish tape. The unique clear case permits ambient light to easily charge the glow tape and tip, providing a bright glow for use in low light. The fiberglass tape is fully removable from case for wall cavity, drop ceiling, and conduit pass through feeding. The anchor end features a stainless-steel fish rod connector for use with our fish rod accessories, allowing this fish tape to also function as a super-flex glow rod. An optimal fish tape for installing wire or cable behind walls and ceilings, in short box-to-box runs and branch circuits, or in flexible tubing. This fish tape's compact size makes it a great addition to your everyday tool bag.

FULLY REMOVABLE FROM CASE FOR MORE VERSATILE APPLICATION

anchor Clear housing

Doubles as a super-flex glow rod when fish rod attachment is attached

Anchoring end utilizes stainless steel connector - compatible with Klein Fish Rod attachments (see Cat. No. 56511)