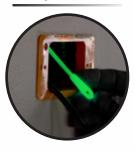

## **GLOW FISH TAPE**

Klein Tools' first fully glow-in-the-dark fish tape. The unique clear case permits ambient light to easily charge the glow tape and tip, providing a bright glow for use in low light. The fiberglass tape is fully removable from case for wall cavity, drop ceiling, and conduit pass through feeding. The anchor end features a stainless-steel fish rod connector for use with our fish rod accessories, allowing this fish tape to also function as a super-flex glow rod. An optimal fish tape for installing wire or cable behind walls and ceilings, in short box-to-box runs and branch circuits, or in flexible tubing. This fish tape's compact size makes it a great addition to your everyday tool bag.