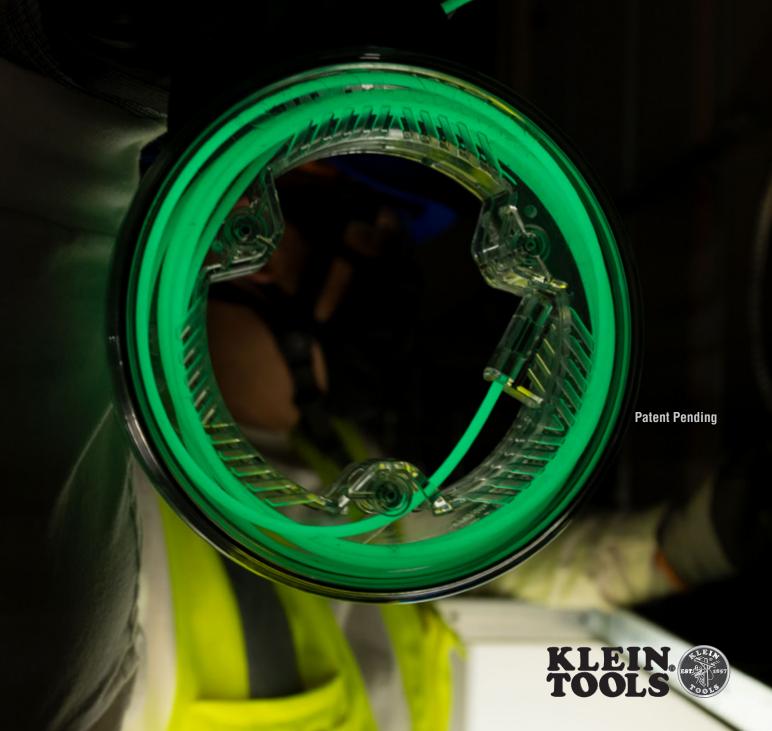

## **GLOW FISH TAPE**

Klein Tools' first fully glow-in-the-dark fish tape. The unique clear case permits ambient light to easily charge the glow tape and tip, providing a bright glow for use in low light. The fiberglass tape is fully removable from case for wall cavity, drop ceiling, and conduit pass through feeding. The anchor end features a stainless-steel fish rod connector for use with our fish rod accessories, allowing this fish tape to also function as a super-flex glow rod. An optimal fish tape for installing wire or cable behind walls and ceilings, in short box-to-box runs and branch circuits, or in flexible tubing. This fish tape's compact size makes it a great addition to your everyday tool bag.

FULLY REMOVABLE FROM CASE FOR MORE VERSATILE APPLICATION

anchor Clear housing

Doubles as a super-flex glow rod when fish rod attachment is attached

Anchoring end utilizes stainless steel connector - compatible with Klein Fish Rod attachments (see Cat. No. 56511)

Alignment mark

Fish tape

on case makes for

easy re-installation into housing

allows tape to charge in the case

Durable case and handle offer superior impact resistance

 $\frac{\text{For Professionals}}{\text{SINCE } 1857}^{\text{m}}$ 