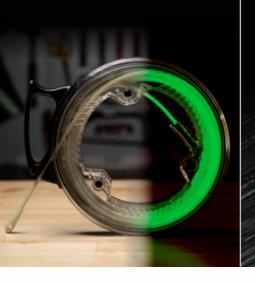

## **GLOW FISH TAPE**

Klein Tools' first fully glow-in-the-dark fish tape. The unique clear case permits ambient light to easily charge the glow tape and tip, providing a bright glow for use in low light. The fiberglass tape is fully removable from case for wall cavity, drop ceiling, and conduit pass through feeding. The anchor end features a stainless-steel fish rod connector for use with our fish rod accessories, allowing this fish tape to also function as a super-flex glow rod. An optimal fish tape for installing wire or cable behind walls and ceilings, in short box-to-box runs and branch circuits, or in flexible tubing. This fish tape's compact size makes it a great addition to your everyday tool bag.

FULLY REMOVABLE FROM CASE FOR MORE VERSATILE APPLICATION

anchor Clear housing

Doubles as a super-flex glow rod when fish rod attachment is attached

Anchoring end utilizes stainless steel connector - compatible with Klein Fish Rod attachments (see Cat. No. 56511)