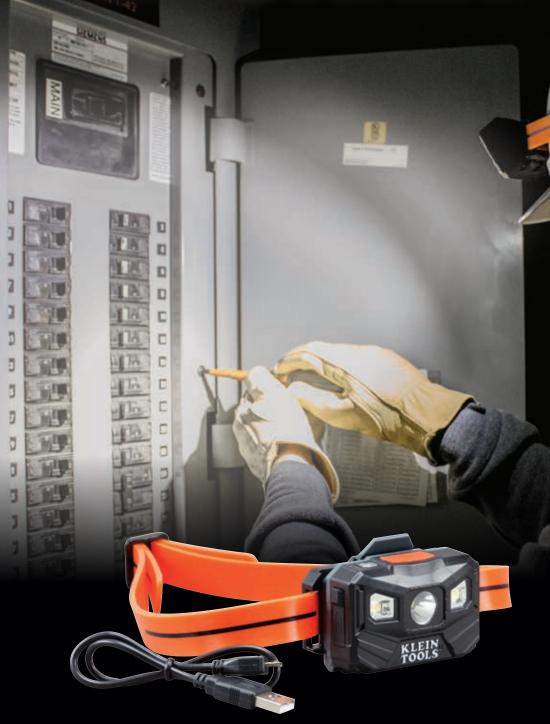

### **RECHARGEABLE AUTO-OFF HEADLAMP**

Klein Tools' durable headlamp provides a super bright boost mode of 400 lumens or all-day light with either the spotlight or the broadcasting flood light setting. You'll know when it's time to recharge the lamp, because the LED lights on the battery gauge clearly indicate how much battery you have left. Wear this lamp with the adjustable silicone strap or attach directly to a Klein® Hard Hats equipped with the bracket system. This headlamp also features auto-sensing technology that turns off the unit after three minutes in bright light, saving battery... and a little embarrassment.

### REMOVE light from the bracket for convenient charging!

| Cat. No. | UPC 0-92644+ | Description                              | Dimensions                              |
|----------|--------------|------------------------------------------|-----------------------------------------|
| 56064    | 56064-4      | Rechargeable 400 Lumen Auto-Off Headlamp | 2.77" x 2.24" x 1.46" (70 x 57 x 37 mm) |