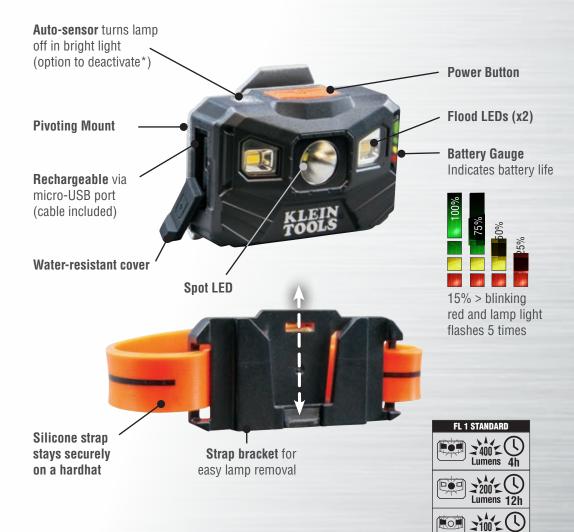

### **RECHARGEABLE AUTO-OFF HEADLAMP**

Klein Tools' durable headlamp provides a super bright boost mode of 400 lumens or all-day light with either the spotlight or the broadcasting flood light setting. You'll know when it's time to recharge the lamp, because the LED lights on the battery gauge clearly indicate how much battery you have left. Wear this lamp with the adjustable silicone strap or attach directly to a Klein® Hard Hats equipped with the bracket system. This headlamp also features auto-sensing technology that turns off the unit after three minutes in bright light, saving battery... and a little embarrassment.

### AFTER 3 MINUTES IN BRIGHT LIGHT: HEADLAMP TURNS OFF TO SAVE BATTERY\*

## SLIM PROFILE WITH PIVOTING MOUNT TO ALLOW UP TO A 64° LIGHTING ANGLE