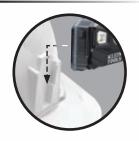

### REMOVE light from the bracket for convenient charging!

| Cat. No. | UPC 0-92644+ | Description                              | Dimensions                              |
|----------|--------------|------------------------------------------|-----------------------------------------|
| 56064    | 56064-4      | Rechargeable 400 Lumen Auto-Off Headlamp | 2.77" x 2.24" x 1.46" (70 x 57 x 37 mm) |