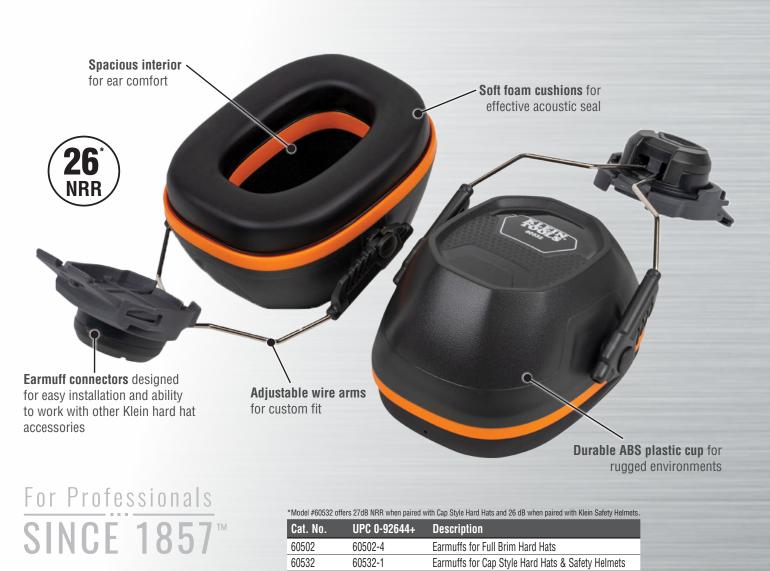

## Earmuffs designed for use with Klein Tools'

Full Brim Hard Hats Cap Style Hard Hats Safety Helmets

## EARMUFFS

Klein Tools commitment to jobsite safety grows with the introduction of Hard Hat Earmuffs, specifically designed to fit Klein's Full Brim Hard Hats, Cap Style Hard Hats and Safety Helmets. These earmuffs easily install via the universal side slots. Both models (Cat. No 60502 for Full Brim and 60532 for Cap Style and Safety Helmet) feature soft foam cushions for acoustic seal and all-day comfort. The Full Brim Hard Hat Earmuffs offer an NRR rating of 26 decibels. The Cap Style Hard Hat Earmuffs offer an NRR rating of 27 decibels\* when paired with the Klein Tools Cap Style Hard Hat and 26 decibels when paired with the Klein Tools Safety Helmet. Designed with pivot positions on the earmuff connectors for in-use, stand-by and storage positions, and easily adjustable wire arms to customize the fit.

PIVOT POINTS ON EARMUFF CONNECTORS FOR IN-USE, STAND-BY, AND STORAGE POSITIONS

Test Equipment Depot - 800.517.8431 - 5 Commonwealth Ave, MA 01801 - TestEquipmentDepot.com