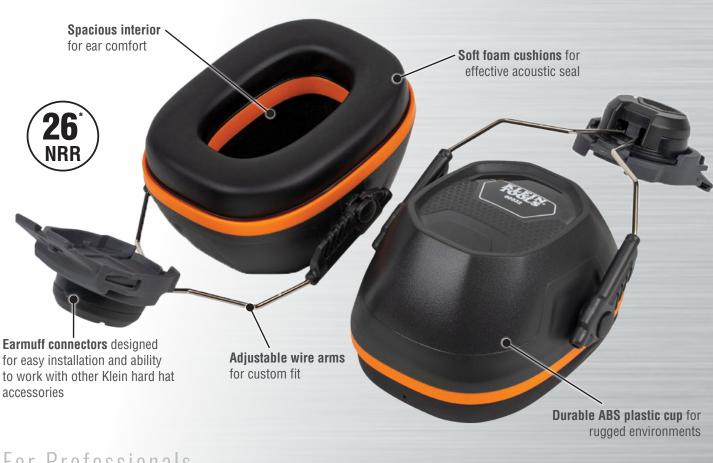

## EARMUFFS

Klein Tools commitment to jobsite safety grows with the introduction of Hard Hat Earmuffs, specifically designed to fit Klein's Full Brim Hard Hats, Cap Style Hard Hats and Safety Helmets. These earmuffs easily install via the universal side slots. Both models (Cat. No 60502 for Full Brim and 60532 for Cap Style and Safety Helmet) feature soft foam cushions for acoustic seal and all-day comfort. The Full Brim Hard Hat Earmuffs offer an NRR rating of 26 decibels. The Cap Style Hard Hat Earmuffs offer an NRR rating of 27 decibels\* when paired with the Klein Tools Cap Style Hard Hat and 26 decibels when paired with the Klein Tools Safety Helmet. Designed with pivot positions on the earmuff connectors for in-use, stand-by and storage positions, and easily adjustable wire arms to customize the fit.

PIVOT POINTS ON EARMUFF CONNECTORS FOR IN-USE, STAND-BY, AND STORAGE POSITIONS

For Professionals SINCE 1857™

 \*Model #60532 offers 27dB NRR when paired with Cap Style Hard Hats and 26 dB when paired with Klein Safety Helmets