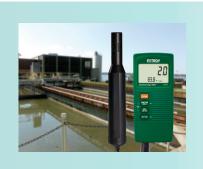

## DO210 Compact Dissolved Oxygen Meter

Compact handheld Dissolved Oxygen Meter takes quick measurements of Dissolved Oxygen or % Oxygen plus Temperature in water. Comes complete with easy to replace membrane caps, electrolyte, and soft case convenient for use in field applications.

## **Features**

- Measures Dissolved Oxygen and % Oxygen plus Temperature
- Automatic Temperature Compensation via temperature probe sensor built into polarographic type oxygen probe
- Adjustable Altitude and Salinity Compensation
- Min/Max and Data Hold functions
- Auto Power Off with disable feature

 Complete with DO probe with membrane and 39" (1m) cable, two spare replacement membranes, electrolyte, 9V battery, and soft case

| Specifications                           | Dissolved Oxygen                                                             | Oxygen      | Temperature             |
|------------------------------------------|------------------------------------------------------------------------------|-------------|-------------------------|
| Range                                    | 0 to 20.0 mg/L                                                               | 0 to 100.0% | 32 to 122°F (0 to 50°C) |
| Basic Accuracy                           | ±0.4 mg/L                                                                    | ±0.7%       | ± 1.5°F (±0.8°C)        |
| Automatic Temperature Compensation (ATC) | 32 to 122°F (0 to 50°C)                                                      |             |                         |
| Probe Compensation & Adjustment          | Salt: 0 to 39% Altitude: 0 to 3900m                                          |             |                         |
| Dimensions                               | Meter: 5.3 x 2.4 x 1.3" (135 x 60 x 33mm); Probe: 28mm(1.1")D x 190mm(7.5")L |             |                         |
| Weigh                                    | 15.7oz (446g) includes probe and ba                                          | ttery       |                         |