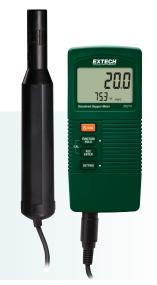

## DO210 Compact Dissolved Oxygen Meter

Compact handheld Dissolved Oxygen Meter takes quick measurements of Dissolved Oxygen or % Oxygen plus Temperature in water. Comes complete with easy to replace membrane caps, electrolyte, and soft case convenient for use in field applications.

## **Features**

- Measures Dissolved Oxygen and % Oxygen plus Temperature
- Automatic Temperature Compensation via temperature probe sensor built into polarographic type oxygen probe
- Adjustable Altitude and Salinity Compensation
- Min/Max and Data Hold functions
- Auto Power Off with disable feature

 Complete with DO probe with membrane and 39" (1m) cable, two spare replacement membranes, electrolyte, 9V battery, and soft case

| Specifications                           | Dissolved Oxygen                                                             | Oxygen      | Temperature             |
|------------------------------------------|------------------------------------------------------------------------------|-------------|-------------------------|
| Range                                    | 0 to 20.0 mg/L                                                               | 0 to 100.0% | 32 to 122°F (0 to 50°C) |
| Basic Accuracy                           | ±0.4 mg/L                                                                    | ±0.7%       | ± 1.5°F (±0.8°C)        |
| Automatic Temperature Compensation (ATC) | 32 to 122°F (0 to 50°C)                                                      |             |                         |
| Probe Compensation & Adjustment          | Salt: 0 to 39% Altitude: 0 to 3900m                                          |             |                         |
| Dimensions                               | Meter: 5.3 x 2.4 x 1.3" (135 x 60 x 33mm); Probe: 28mm(1.1")D x 190mm(7.5")L |             |                         |
| Weigh                                    | 15.7oz (446g) includes probe and ba                                          | ttery       |                         |