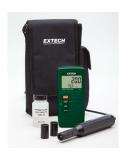

 Complete with DO probe with membrane and 39" (1m) cable, two spare replacement membranes, electrolyte, 9V battery, and soft case

| Specifications                           | Dissolved Oxygen                                                             | Oxygen      | Temperature             |
|------------------------------------------|------------------------------------------------------------------------------|-------------|-------------------------|
| Range                                    | 0 to 20.0 mg/L                                                               | 0 to 100.0% | 32 to 122°F (0 to 50°C) |
| Basic Accuracy                           | ±0.4 mg/L                                                                    | ±0.7%       | ± 1.5°F (±0.8°C)        |
| Automatic Temperature Compensation (ATC) | 32 to 122°F (0 to 50°C)                                                      |             |                         |
| Probe Compensation & Adjustment          | Salt: 0 to 39% Altitude: 0 to 3900m                                          |             |                         |
| Dimensions                               | Meter: 5.3 x 2.4 x 1.3" (135 x 60 x 33mm); Probe: 28mm(1.1")D x 190mm(7.5")L |             |                         |
| Weigh                                    | 15.7oz (446g) includes probe and ba                                          | ttery       |                         |

## Ordering

| DO210    | . Dissolved Oxygen Meter                     |
|----------|----------------------------------------------|
| 407510-P | Dissolved Oxygen Probe with 13ft (4m) cable  |
| 780417A  | Replacement Membranes (10/pack)              |
| 780418   | DO internal Fill Solution (2pks - 50mL each) |