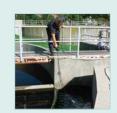

Sample testing with extension cable attached to meter

Sample testing with the meter in a laboratory environment

Choice of optional 3ft (1m) or 16ft (5m) extension cable with probe weight

Extension cable attached to meter