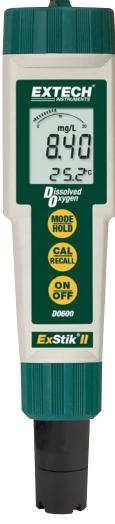

## Waterproof ExStik® II Dissolved Oxygen Meter/Kit

## **Features:**

- Convenient kit adds versatility on measuring Dissolved Oxygen in laboratories or out in the field with a 16ft (5m) extension cable and probe weight guard for taking easy measurements in tanks or streams
- Oxygen level displayed as % Saturation from 0 to 200.0% or Concentration from 0 to 20.00ppm (mg/L)
- Adjustable Altitude Compensation (0-20,000ft in 1,000ft increments)
- Adjustable Salinity Compensation from 0 to 50ppt
- Analog bargraph indicates trends
- Memory stores up to 25 data sets with DO and Temperature reading
- Self calibration on power up
- Data Hold, Auto power off, Low battery indicator
- Waterproof to IP57
- Optional 3 ft (1m) or 16ft (5m) extension cable with probe weight.
- DO600 meter includes DO electrode, protective sensor cap, spare membrane cap, electrolyte, four 3V CR-2032 batteries, and 48" (1.2m) neckstrap. See image on right for DO600-K Kit information.