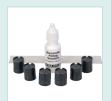

Bonded membrane cap for easy replacement

D0603 Membrane Kit includes 6 screw on membrane caps, 15mL filling solution and polishing paper

**D0600-K** — Kit includes D0600 meter, D0603 membrane kit, 16ft (5m) extension cable, weighted probe guard, and hard carying case — \$125 savings