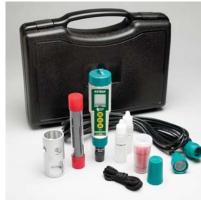

Bonded membrane cap for easy replacement

D0603 Membrane Kit includes 6 screw on membrane caps, 15mL filling solution and polishing paper

**D0600-K** — Kit includes D0600 meter, D0603 membrane kit, 16ft (5m) extension cable, weighted probe guard, and hard carying case — \$125 savings