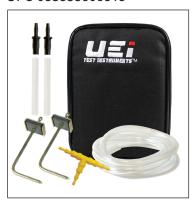

## SPAK1

# **Static Pressure Accessory Kit**

UPC 053533606515

### Includes

- Static Pressure Probe (2)
- 60" Pressure Tube
- Stepped T Fitting (2)
- Soft Case