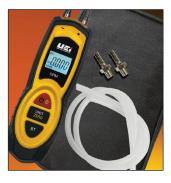

#### Includes

- Flexible Transparent Tubing (2)
- Brass Fitting (2)
- Batteries AAA (3)
- · Soft case
- Certificate of Compliance

# **Application**

- Check gas pressures in accordance with equipment manufacturers specifications.
- Measure draft, gas supply, manifold or burner pressures.
- Dual input offers users the ability to measure pressure drops across heat exchangers, cooling coils, supply and return.