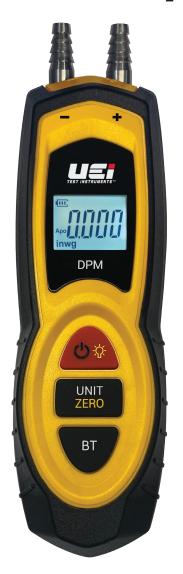

# Wireless Differential Manometer to Test Static, Gas & Draft Pressures

#### **Functions**

- Measures Pressure ±80 inWC
- High-Resolution at Ranges Below 10 inWC

### **Features**

- Wireless connection to a FREE app
- Backlight
- Auto Power off
- Low Battery Indicator
- Zero Function
- Magnetic Mount
- 1-Year limited warranty

#### Includes

- Flexible Transparent Tubing (2)
- Brass Fitting (2)
- Batteries AAA (3)
- · Soft case
- Certificate of Compliance