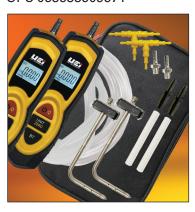

## **SPMKIT**

# **Wireless Static Pressure Manometer Kit**

UPC 053533509571

## Includes

- Wireless Manometers (2)
- Stepped T Fitting (2)
- Static Pressure Probe (2)
- Pressure Tubing w/ Brass Fitting (2)
- Step connector w/ 3.15" tubing (2)
- 9" Pressure Tubes (2)
- AA Batteries (3)
- Certificate of comformity
- Soft Case