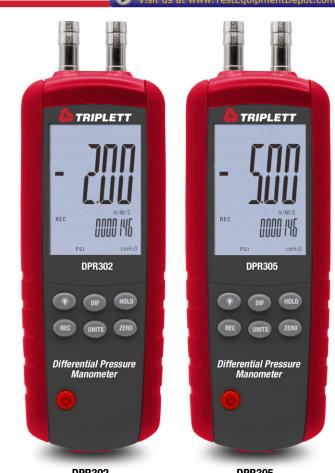

### **DPR302 & DPR305 Differential Pressure Manometers**

**Test Equipment** 5 **Depot** W 1-800-517-8431

5 Commonwealth Ave Woburn, MA 01801 Phone 781-665-1400 Toll Free 1-800-517-8431

#### Model DPR302:

±2psi range

### Model DPR305:

• ±5psi range