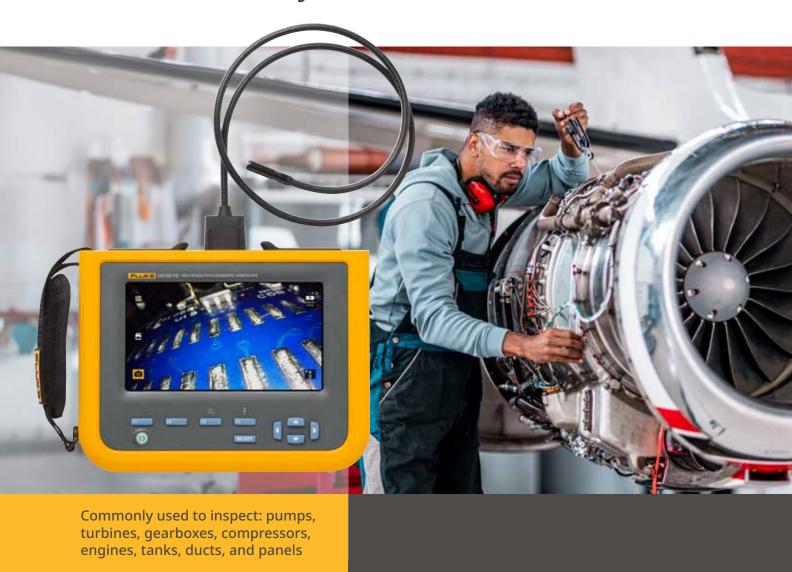

Fluke DS703 FC Diagnostic Video Borescope

# Diagnose issues quickly

Inspect difficult-to-access equipment without costly tear-down

Fluke DS703 FC Diagnostic Video Borescope is a quality rugged videoscope with best-in-class image quality for when detailed inspections are needed in hard to reach areas.

## **Image quality**

Best-in-class resolution viewable on a 7" color touchscreen