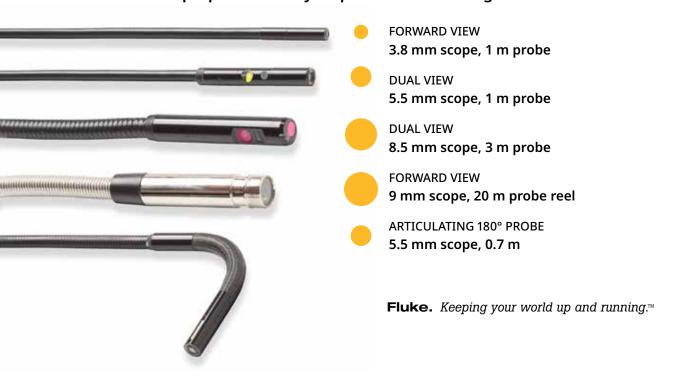

### **Accessories**

New and improved high-resolution options with adjustable lighting. Now also an articulating option.

# Be prepared for any inspection with the right accessories