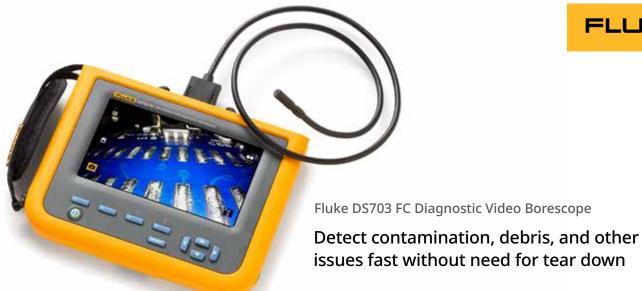

Fluke DS703 FC Diagnostic Video Borescope

# Diagnose issues quickly

Inspect difficult-to-access equipment without costly tear-down

Fluke DS703 FC Diagnostic Video Borescope is a quality rugged videoscope with best-in-class image quality for when detailed inspections are needed in hard to reach areas.