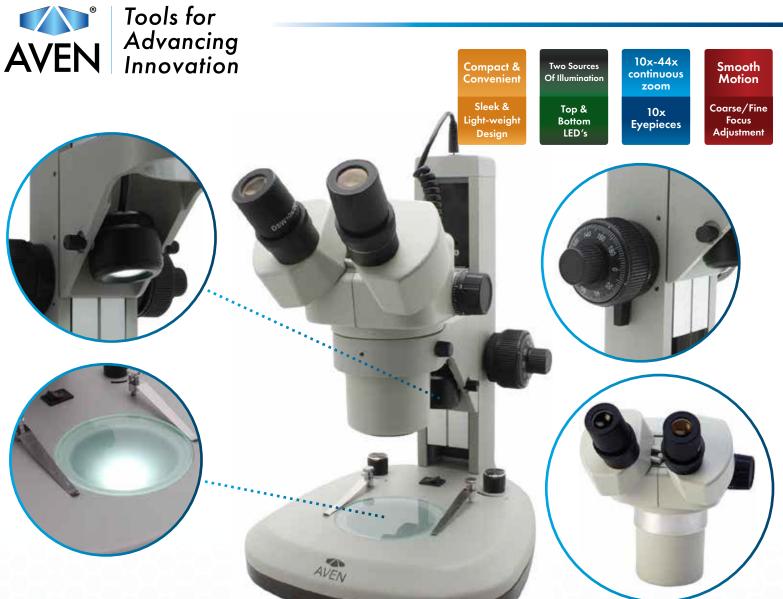

## **DSZ-44**

## Binocular Stereo Zoom Microscope On Track Stand w/ Top & Bottom LED Illumination

Provides crisp clear 3D images and a wide field of view. 10x to 44x continuous zoom with 10x eyepieces. Microscope is mounted to our track stand with top and bottom LEDs. Base dimensions: 284.7 x 237.7 x 45.5mm Microscope is mounted to our track stand with top and bottom LEDs. Focusing Distance: 90mm and length of track: 280mm

## Features

- Top and Bottom LED Lights
- Built-in clips for securing slides
- Frosted glass diffusion plate
- Coarse and fine focus adjustment
- Large working distance (280mm track) 90mm with DSZ-44
- 17mm (0.67") high eye point wide field 10x eyepieces (field number 23)
- for comfortable viewing even for operators with eyeglasses

## DSZ-44 Binocular Stereo Zoom Microscope On Track Stand With Top And Bottom LEDs

| Item Number      | DSZ44-506                                                              |
|------------------|------------------------------------------------------------------------|
| Magnification    | 10x-44x                                                                |
| Field Of View    | 23mm to 5.2mm (0.90"; to 0.20";)                                       |
| Zoom Ratio       | 4.4:1                                                                  |
| LED Wattage      | 3W each                                                                |
| Base Size        | 284.7x237.7x45.5mm                                                     |
| Working Distance | 90mm                                                                   |
| Package Contents | Stereo Zoom Binocular Microscope<br>Track stand with Top & Bottom LEDs |