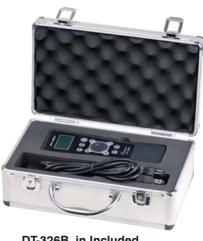

DT-326B in Included Protective Carry Case.

## **Ordering Details**

| DT-326B        | Portable LED Stroboscope with AC or Battery<br>Power, Included Protective Carrying Case |
|----------------|-----------------------------------------------------------------------------------------|
| NIST-LEDSTROBE | NIST traceable certificate for digital stroboscopes, includes data                      |