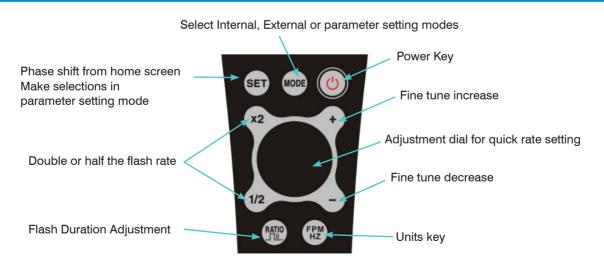

#### **DT-326B Easy Operation Panel**

#### **Features**

- Wide Flash Range 60 120,000 Flashes/min. (1-2000 Hz) can be adjusted to meet almost any high-speed application
- Adjustable Flash Pulse duration achieves sharper images for detailed inspection
- 100 240 VAC Line Power Operation with AC adapter for continuous use or rechargeable battery for maximum portability
- Phase Shift Advances or retards flash timing for viewing gear teeth, cutting surfaces, repeats or "drifting" images
- Input sensor trigger function allows process machinery to control flash rate
- Delay time adjustment combined with leading or trailing edge activation simplifies process set-up when using external signal input
- x2 and 1/2 keys for large adjustment rate change or +/- for fine tuning
- Long-life LED operation