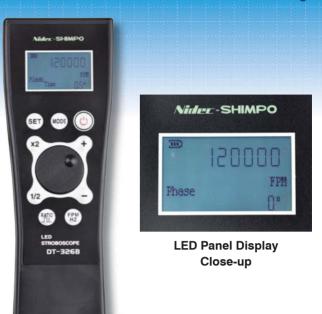

# *Measuring Quality* Series DT-326B LED Stroboscope

## The Series DT-326B is a portable, light-weight stroboscope utilizing super bright high pow-

**ered LED lamps.** The DT-326B's LED array provides a bright, stable strobe light over a wide measurement range with a lifetime far exceeding xenon lit stroboscopes. Containing a rechargeable lithium battery, a single charge can last up to a full 12 hours of operation. The DT-326B is designed for speed and frequency measurements in motion and vibration analysis applications. It is ideal for predictive and preventive maintenance applications such as: motors, shafts, roto-gravure printing, extruders, blow molding, wire lettering and striping, engraving, pulse jets, water jets, fans, cams, gear teeth, belt inspections, fuel injectors, vibration analysis, audio speaker analysis, spindle spinning, cutting blade timing and sharpness, plus many more in the printing, packaging, textile, automotive, cable, mining, steel, chemical, optical, medical and shipbuilding industries.