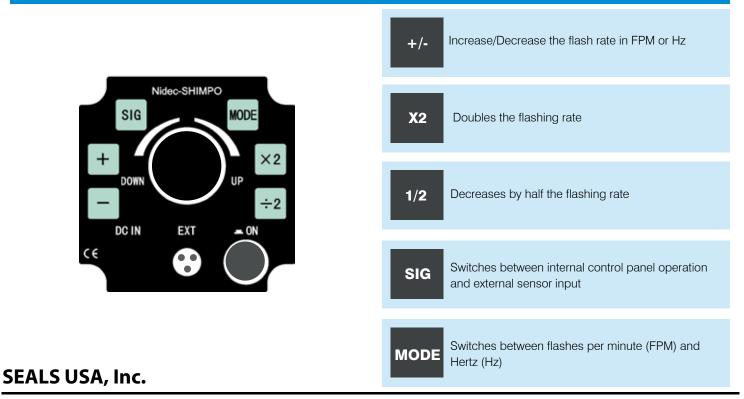

## **Easy Operation Control**

# Features

- Bright LED Display aids viewing in poorly lit areas
- Light Weight, compact design
- Easy adjustment with flash dial combined with x2/divide 2 and fine tuning +/- buttons enables precise flash setting
- Internal, fast-charge rechargeable battery supply
- Includes top and bottom handle to allow user operation preference