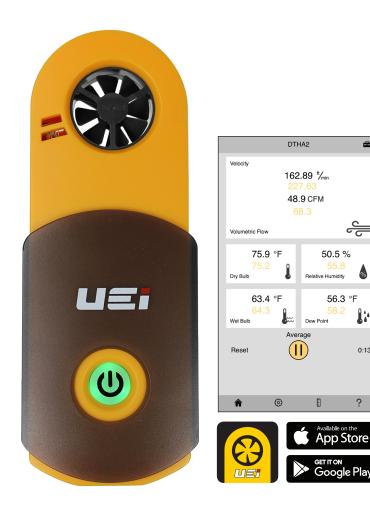

#### **Functions**

- Airflow Range: 217 to 3937 ft/sec
- Temperature range: 0.0° to 122.0°F (17.7° to 50.0°C)
- Humidity range: 0.1% to 99.9% RH
- Calculates: Dew Point, Wet Bulb, Dry Bulb, Volumetric flow

#### Features

%

1:

0:13

?

- iOS<sup>®</sup> and Android<sup>™</sup> compatible
- Free App: UEi DTHA2
- Extension screw input for extending into air flow
- Sliding cover
- 1-Year limited warranty

#### Includes

- Free App for iOS<sup>®</sup> and Android<sup>™</sup> (UEi DTHA2)
- Carrying strap
- CR2032 batteries (2)

### **Downloads**

Manual

**Specification** 

| Function              | Range                                 | Resolution                      | Accuracy                         |
|-----------------------|---------------------------------------|---------------------------------|----------------------------------|
| Air Velocity          | 217 to 3937 ft/sec (1.1 to 20.0 m/s)  | 0.01 (f/s, m/s, km/h) 0.1 (CFM) | 3% of reading +0.2 m/s           |
| Temperature range     | 0° to 122°F (-17.7° to 50°C)          | 0.1°F (0.1°C)                   | ± 1.0°F (0.6°C)                  |
| Relative Humidity     | 0.1% to 99.9% RH                      | 0.10%                           | ±3% 10 to 90% (±5% RH otherwise) |
| Operating Temperature | 5° to 122°F (-15° to 50°C)            |                                 |                                  |
| Storage Temperature   | 5° to 122°F (-15° to 50°C)            |                                 |                                  |
| Power Consumption     | <8mA (Auto power off after 5 minutes) |                                 |                                  |