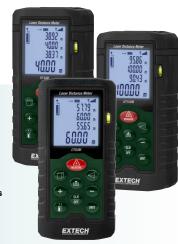

## **Features**

• Three models to choose from:

**Model DT40M** - 2" to 131ft (0.05 to 40m) **Model DT60M** — 2" to 196ft (0.05 to 60m) **Model DT100M** - 2" to 330ft (0.05 to 100m)

- · Automatically calculates Area and Volume
- Indirect measurement using Pythagorean theorem
- Continous mode with min/max function
- Displays Sum (+) / Difference (-) of multiple readings
- Front or rear edge reference
- Memory automatically stores 20 data points

| Specifications     | Model DT40M                                      | Model DT60M               | Model DT100M               |
|--------------------|--------------------------------------------------|---------------------------|----------------------------|
| Measurement Range  | 2" to 131ft (0.05 to 40m)                        | 2" to 196ft (0.05 to 60m) | 2" to 330ft (0.05 to 100m) |
| Accuracy           | ±0.08" (±2mm)                                    | ±0.08" (±2mm)             | ±0.08" (±2mm)              |
| Resolution         | 0.0", 0.00ft, 0.000m                             | 0.0", 0.00ft, 0.000m      | 0.0", 0.00ft, 0.000m       |
| Area calculation   | 99,999ft², 99,999m²                              | 99,999ft², 99,999m²       | 99,999ft², 99,999m²        |
| Volume calculation | 99,999 ft³, 99,999 m³                            | 99,999 ft³, 99,999 m³     | 99,999 ft³, 99,999 m³      |
| Dimensions/ Weight | 4.6 x 2.2 x 1.3" (116 x 56 x 32mm)/ 3.5oz (100g) |                           |                            |