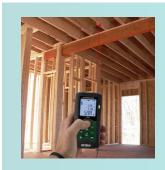

## **DT Series** Laser Distance Meters

Extech's Laser Distance Meters offer 3 models measuring distance up to 131ft (40m), 196ft (60m), or 330ft (100m). They can calculate area and volume and the integrated Pythagorean Theorem allows the user to take indirect measurements. Other features include continuous measurement with Min/Max distance tracking, 20 point memory, addition/subtraction of sequential readings, front or rear edge reference, and a Stakeout function. This DT series is designed with large quad backlit LCD display and double molded housing. It also has a handy built-in bubble level and comes with a wrist strap and batteries.

- Stakeout function allows user to accurately mark distances between studs (for wall framing) and fence posts
- Built-in bubble level
- · Large quad-LCD display with backlit feature
- · Low battery indicator and Auto power off
- · Complete with 2 AAA batteries and wrist strap