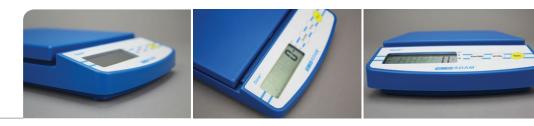

## Features

- · High-contrast display is easily visible from a distance
- · Color-coded keys facilitate quick recognition of the most frequently used buttons
- · Lightweight design simplifies transport and portability
- Overload protection helps prevent damage to internal components
- Sealed keypad protects against dirt and spills
- Large platform removes easily for speedy cleaning
- Auto power-off to save energy
- Zero-tracking feature ensures display returns to zero reading
- Operates with AC adapter (included) or batteries (not included)