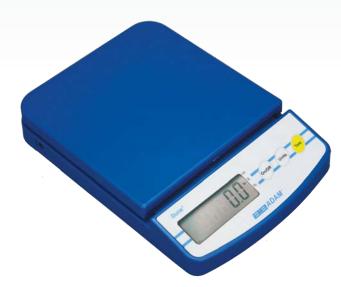

The Dune series offers all the necessary features for quick and easy weighing, including simple operation and portability. Every model is equipped with an AC adapter, automatic calibration through the keypad, low-battery indicator and overload indicator. With its battery operation, splash-proof keypad, and streamlined design, the Dune delivers accurate readings in the classroom, lab or in the field.

## Streamlined design for basic weighing in the lab, classroom or field

## **Dune**<sup>®</sup> Compact Balances

| Model                    | DCT 201                                | DCT 2000  | DCT 5000 |
|--------------------------|----------------------------------------|-----------|----------|
| Capacity                 | 200g                                   | 2000g     | 5000g    |
| Readability              | 0.1g                                   | 1g        | 2g       |
| Pan Size                 | 5.7"x5.7" / 145x145mm                  |           |          |
| Weighing Units           | g, oz                                  | g, lb, oz |          |
| Stabilization Time (sec) | 2                                      |           |          |
| Calibration              | External calibration                   |           |          |
| Display                  | LCD with 0.6"/ 15mm -high digits       |           |          |
| Power Supply             | 12VAC 150mA adapter / 6 x AA batteries |           |          |
| Operating Temperature    | 0° to 40°C / 32° to 104°F              |           |          |
| Housing                  | ABS plastic                            |           |          |
| Overall Dim.             | 5.8"x8.2"x1.6" / 147x208x40mm (wxdxh)  |           |          |
| Net Weight               | 1.1lb / 0.5kg                          |           |          |