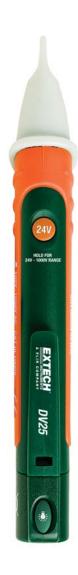

## **CAT IV AC Voltage Detector + Flashlight**

## Dual range non-contact detection of AC Voltage

Two selectable ranges for low (down to 24V) and high (up to 1000V) non-contact AC Voltage detection

## **Features:**

- Non-contact detection of AC Voltage in 2 ranges: 24 to 1000VAC 100 to 1000VAC
- CAT IV-1000V safety rating
- For use on 50/60Hz circuits
- Rugged double-molded housing
- Tip fits into outlets or against wire insulation testing
- Audible and Visual voltage indication
- Built-in bright flashlight with On/Off button
- · Compact size with pocket clip
- Dimensions: 6.25 x 1" (159 x 25mm) Weight: 1.48oz (42g)
- Complete with two AAA batteries