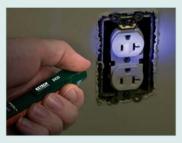

Quickly check for the presence of live wires before testing

Built-in flashlight