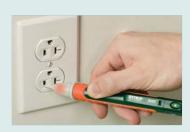

Quickly check for the presence of live wires before testing

Built-in flashlight