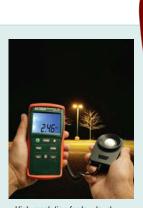

High resolution for low level measurements in places like parking lots, stairwells, and ATM machines

H

MX/MN

fe

| Specifications  |              | Range                              | Resolution | Basic Accuracy  |
|-----------------|--------------|------------------------------------|------------|-----------------|
| Light Intensity |              |                                    |            |                 |
| EA30            | Lux          | 40, 400, 4000, 40000, 400000Lux    | 0.01       | ±3%rdg + 0.5%FS |
|                 | Foot candles | 40, 400, 4000, 40000Fc             |            |                 |
| EA31            | Lux          | 20, 200, 2000, 20000Lux            | 0.01       | ±3%rdg + 0.5%FS |
|                 | Foot candles | 20, 200, 2000, 20000Fc             |            |                 |
| Dimensions      |              | 5.9 x 2.8 x 1.4" (150 x 72 x 33mm) |            |                 |
| Weight          |              | 8.3oz (235g)                       |            |                 |