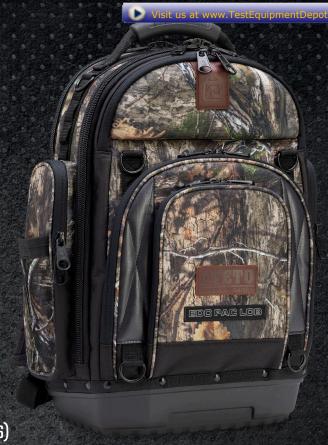

## IHPABEE:

- OPTIMIZED STORAGE FOR EVERYDAY CARRY
- 36 INTERIOR & EXTERIOR POCKETS

CAMODNA

Large Everyday Carry Backpack

- EXPANDABLE SIDE POCKETS FOR WATER BOTTLES
- SEPARATE PADDED LAPTOP COMPARTMENT WITH TABLET SLEEVE
- MULTIPLE D-RING LASHING POINTS AND MOLLE LOOPS
- TROLLEY HANDLE PASS-THROUGH
- OVER-MOLDED HAUL HANDLE
- INJECTION MOLDED POLYPROPYLENE WATERPROOF BASE
- CAN ACCOMMODATE 15" LAPTOPS AND SOME 17" LAPTOPS (MANUFACTURERS HAVE DIFFERENT DIMENSIONS FOR 17" LAPTOPS)
- 5-YEAR LIMITED WARRANTY