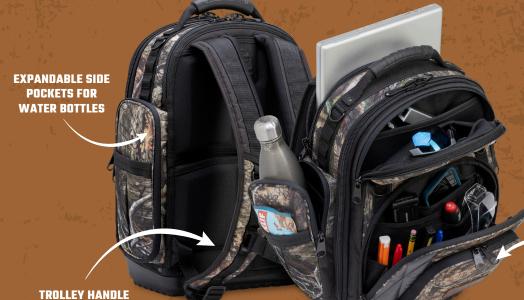

## IHPABEE:

- OPTIMIZED STORAGE FOR EVERYDAY CARRY
- 36 INTERIOR & EXTERIOR POCKETS

CAMODNA

Large Everyday Carry Backpack

- EXPANDABLE SIDE POCKETS FOR WATER BOTTLES
- SEPARATE PADDED LAPTOP COMPARTMENT WITH TABLET SLEEVE
- MULTIPLE D-RING LASHING POINTS AND MOLLE LOOPS
- TROLLEY HANDLE PASS-THROUGH
- OVER-MOLDED HAUL HANDLE
- INJECTION MOLDED POLYPROPYLENE WATERPROOF BASE
- CAN ACCOMMODATE 15" LAPTOPS AND SOME 17" LAPTOPS (MANUFACTURERS HAVE DIFFERENT DIMENSIONS FOR 17" LAPTOPS)
- 5-YEAR LIMITED WARRANTY

**PASS-THROUGH** 

DIM: 19.5" H X 16" W X 10" D

WT: 6.5 LBS

VOL: 1680 IN<sup>3</sup>

**MAX PAYLOAD: 35 LBS** 

(16 KG)

(49.5 H X 40.5cm W X 25.5cm D)

(3 KG)

**TWO ZIPPERED POCKETS** WITH MULTIPLE INTERNAL **ORGANIZER POCKETS &** COMPARTMENTS