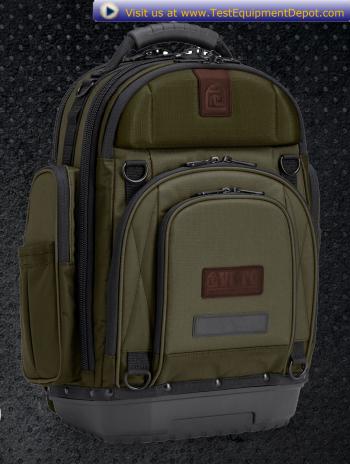

## **Large Everyday Carry Backpack**

- OPTIMIZED STORAGE FOR EVERYDAY CARRY
- 36 INTERIOR & EXTERIOR POCKETS
- EXPANDABLE SIDE POCKETS FOR WATER BOTTLES
- SEPARATE PADDED LAPTOP COMPARTMENT WITH TABLET SLEEVE
- MULTIPLE D-RING LASHING POINTS AND MOLLE LOOPS
- TROLLEY HANDLE PASS-THROUGH
- OVER-MOLDED HAUL HANDLE
- INJECTION MOLDED POLYPROPYLENE WATERPROOF BASE
- CAN ACCOMMODATE 15" LAPTOPS AND SOME 17" LAPTOPS (MANUFACTURERS HAVE DIFFERENT DIMENSIONS FOR 17" LAPTOPS)
- 5-YEAR LIMITED WARRANTY

TROLLEY HANDLE **PASS-THROUGH** 

DIM: 19.5" H X 16" W X 10" D

(49.5 H X 40.5cm W X 25.5cm D)

WT: 6.5 LBS (3 KG)

**VOL: 1680 IN<sup>3</sup>** 

**MAX PAYLOAD: 35 LBS** 

(27.5 L)

(16 KG)

TWO ZIPPERED POCKETS WITH **MULTIPLE INTERNAL ORGANIZER POCKETS & COMPARTMENTS**