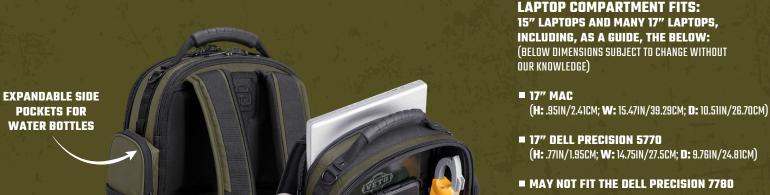

## **Large Everyday Carry Backpack**

- OPTIMIZED STORAGE FOR EVERYDAY CARRY
- 36 INTERIOR & EXTERIOR POCKETS
- EXPANDABLE SIDE POCKETS FOR WATER BOTTLES
- SEPARATE PADDED LAPTOP COMPARTMENT WITH TABLET SLEEVE
- MULTIPLE D-RING LASHING POINTS AND MOLLE LOOPS
- TROLLEY HANDLE PASS-THROUGH
- OVER-MOLDED HAUL HANDLE
- INJECTION MOLDED POLYPROPYLENE WATERPROOF BASE
- CAN ACCOMMODATE 15" LAPTOPS AND SOME 17" LAPTOPS (MANUFACTURERS HAVE DIFFERENT DIMENSIONS FOR 17" LAPTOPS)
- 5-YEAR LIMITED WARRANTY