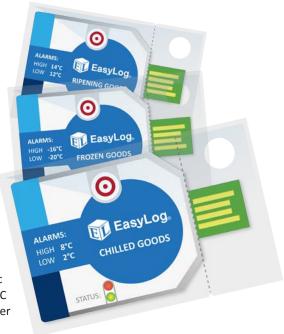

## **Cold Chain Data Logging Solutions**

- 3 data loggers for monitoring Chilled Goods, Frozen Goods and Ripening Goods.
- No set-up required. One button press-to-start logging.
- Pre-configured with appropriate sample rates and alarm thresholds for each application.
- Reusable with 12+ months battery life.
- Various export options including PDF, Microsoft Excel and JPEG.

<sup>\*</sup> The data logger is protected against moisture to IP67 standard when housed in an EL-CC-BAG or equivalent.

| MODEL SPECIFIC   | Chilled Goods         | Frozen Goods          | Ripening Goods        |
|------------------|-----------------------|-----------------------|-----------------------|
| High Alarm Level | 8°C                   | -16°C                 | 14°C                  |
| Low Alarm Level  | 2°C                   | -20°C                 | 12°C                  |
| Logging Interval | 10 minutes (220 days) | 10 minutes (220 days) | 10 minutes (220 days) |
| Part Number      | EL-CC-1-001           | EL-CC-1-002           | EL-CC-1-003           |