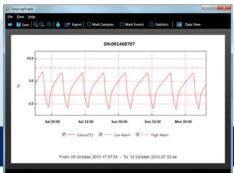

## EasyLog CC Software

The simple-to-use software allows you to view the data graphically, in a table or export it in various formats for use in further reporting.