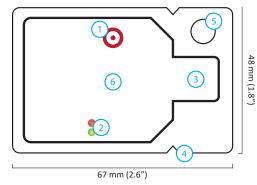

#### YOUR EL-CC-1

- Start / Status button
- Status LEDs
- **USB** connector
- Tear to open
- Mounting point
- Model type