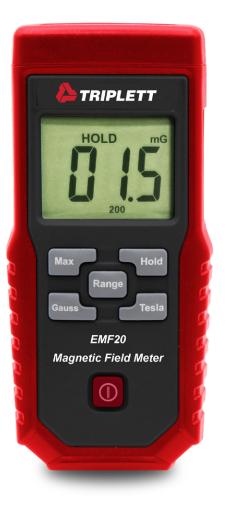

# EMF20 Magnetic Field Meter

5 Commonwealth Ave Woburn, MA 01801 Phone 781-665-1400 Toll Free 1-800-517-8431

Visit us at www.TestEquipmentDepot.com

## Measures electro-magnetic fields of extremely low frequency (ELF) from 30 to 300Hz

#### Features:

- Measurements can be displayed in milligauss (mG) or µTesla (µT)
- · Single axis sensor
- ±2.5% accuracy
- Max Hold function
- · Includes 9V battery and carrying case
- 1 year warranty

Ranne

Ordering Information:

EMF20

Magnetic Field Meter

ROHS CE