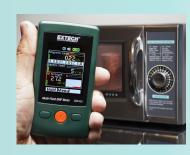

## EMF450 Multi-Field EMF Meter

Convenient 3-in-1 EMF meter simultaneously measures and displays Magnetic Field, Electric Field, and Radio Frequency Strength. Ergonomic pocket-sized design with an easy-to-navigate menu. Large vivid color TFT display shows digital readings, bargraphs, and trending graph.

## **Features**

- Multi-Field measurements: Magnetic Field, Electric Field, and Radio Frequency (RF) Strength
- Magnetic Field Triple Axis Sensor (X, Y, Z)
- Audible alarm
- 2.4" (240 x 320 pixels) color TFT display
- Adjustable screen brightness (low, medium, high)
- Store up to 20 RF historical records
- Data Hold and Auto Power Off with disable feature
- Five languages: English, Traditional/Simplified Chinese, Japanese, Spanish
- Complete with 3 AAA batteries and USB power supply cable