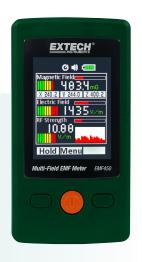

## EMF450 Multi-Field EMF Meter

Convenient 3-in-1 EMF meter simultaneously measures and displays Magnetic Field, Electric Field, and Radio Frequency Strength. Ergonomic pocket-sized design with an easy-to-navigate menu. Large vivid color TFT display shows digital readings, bargraphs, and trending graph.

## **Features**

- Multi-Field measurements: Magnetic Field, Electric Field, and Radio Frequency (RF) Strength
- Magnetic Field Triple Axis Sensor (X, Y, Z)
- Audible alarm
- 2.4" (240 x 320 pixels) color TFT display
- Adjustable screen brightness (low, medium, high)
- Store up to 20 RF historical records
- Data Hold and Auto Power Off with disable feature
- Five languages: English, Traditional/Simplified Chinese, Japanese, Spanish
- Complete with 3 AAA batteries and USB power supply cable