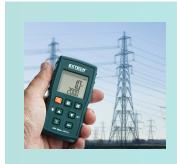

## EMF510 EMF/ELF Meter

The Extech EMF510 measures energy from electromagnetic fields (EMF) and electrical signals and is sensitive to extremely low frequency levels (ELF). The built-in single-axis sensor is ideal for monitoring power lines, electrical appliances, fans and blowers, and electrical circuits in two ranges with milli-Gauss and micro-Tesla units. The EMF510 features a large backlit LCD for viewing in dimly lit areas, an ergonomic compact design with wrist strap, auto power off, and Min/Max function.