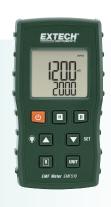

## EMF510 EMF/ELF Meter

The Extech EMF510 measures energy from electromagnetic fields (EMF) and electrical signals and is sensitive to extremely low frequency levels (ELF). The built-in single-axis sensor is ideal for monitoring power lines, electrical appliances, fans and blowers, and electrical circuits in two ranges with milli-Gauss and micro-Tesla units. The EMF510 features a large backlit LCD for viewing in dimly lit areas, an ergonomic compact design with wrist strap, auto power off, and Min/Max function.

## **Features**

- Measure EMF/ELF levels in milliGauss (mG) or microTesla (μT) up to 2000mG (200μT) with two ranges to choose from
- Built-in single axis sensor provides basic accuracy reading of ±5%
- 30 to 300Hz bandwidth

- Backlit display to view in dimly lit areas
- Data Hold and Min/Max functions
- · Auto power off with disable
- Tripod mount (optional TR100 Tripod sold separately)
- Complete with wrist strap and 3 AAA batteries