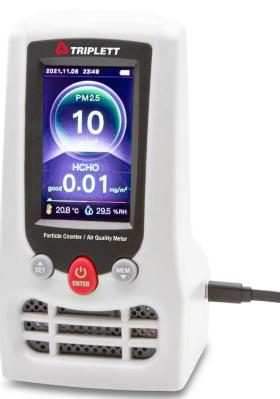

# **EPC175** Particle Counter/Air Quality Meter

# Displays Particle Count (PM2.5/PM10), Air Temperature, Relative Humidity, Formaldehyde (HCHO) and TVOCs

### Features:

- 3" Color TFT display with 5 brightness levels
- Memory stores 5000 data sets (PM2.5, PM10, date and time) and can be displayed as historical data curves
- PM2.5 programmable alarm with 5 selectable levels (10, 35, 75, 150, 200 mg/m3)
- · Programmable auto power off/auto sleep with disable
- · Auto sleep turns of the display but measurement still continues
- Includes (1) Li-ion battery, AC Adapter and USB power/charging cable