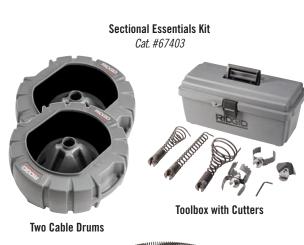

## **RIDGID® K-1500 & K-5208 DRAIN CLEANING SECTIONAL ESSENTIALS KITS**

۲

| EVERYTHING YOU NEED INCLUDING THE MACHINE |                                                                             |                                                                             |                                                                                               | ALREADY HAVE<br>A MACHINE                                                                                                                                   |
|-------------------------------------------|-----------------------------------------------------------------------------|-----------------------------------------------------------------------------|-----------------------------------------------------------------------------------------------|-------------------------------------------------------------------------------------------------------------------------------------------------------------|
| Machine                                   | K-1500A<br><i>Cat. #23692</i>                                               | K-1500B<br><i>Cat. #23697</i>                                               | K-5208<br><i>Cat. #61688</i>                                                                  | $\checkmark$                                                                                                                                                |
| Cable                                     | 15' of C-11 Cable<br><i>Cat. #62280</i>                                     |                                                                             |                                                                                               | Upgrade or replace<br>well used tools with our<br>Sectional Essentials Kit<br>(105' of C-11 Cable, Two Cable Drums,<br>Toolbox with Cutters)<br>Cat. #67403 |
| Drum                                      | 1 Cable Drum<br><i>Cat. #61713</i>                                          |                                                                             |                                                                                               |                                                                                                                                                             |
| Cutting Tools                             | Toolbox With Cutters<br><i>Cat.</i> #61723                                  |                                                                             |                                                                                               |                                                                                                                                                             |
| Decoupling Tools                          | Decoupler Tool<br><i>Cat.</i> #61718                                        |                                                                             |                                                                                               |                                                                                                                                                             |
| Machine Kit                               | K-1500A, Decoupler Tool<br>& Sectional Essentials Kit<br><i>Cat. #67388</i> | K-1500B, Decoupler Tool<br>& Sectional Essentials Kit<br><i>Cat. #67393</i> | K-5208 & Sectional<br>Essentials Kit<br>(Decoupler Tool Included with Machine)<br>Cat. #67398 |                                                                                                                                                             |

| CATALOG NO. | MODEL NO.                       | DESCRIPTION                                                                                                                                       |
|-------------|---------------------------------|---------------------------------------------------------------------------------------------------------------------------------------------------|
| 67388       | K-1500A 115 V<br>60 HZ W/C-11   | Includes 23692 - K-1500A 115 V 60 HZ, 62280 - 7 C-11 Cables, 61713 - 2 Cable Drums,<br>61723 - Toolbox with Cutters, 61718 – Cable Decoupler Tool |
| 67393       | K-1500B 115 V<br>60 HZ W/C-11   | Includes 23697 - K-1500B 115 V 60 HZ, 62280 - 7 C-11 Cables, 61713 - 2 Cable Drums,<br>61723 - Toolbox with Cutters, 61718 – Cable Decoupler Tool |
| 67398       | K-5208 PR 115 V<br>60 HZ W/C-11 | Includes 61688 - K-5208 115 V 60 HZ, 62280 - 7 C-11 Cables, 61713 - 2 Cable Drums, 61723 - Toolbox with Cutters                                   |
| 67403       | Sectional Essentials Kit        | Includes 62280 - 7 C-11 Cables, 61713 - 2 Cable Drums, 61723 - Toolbox with Cutters                                                               |