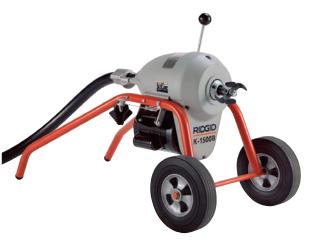

۲

PICK YOUR MACHINE

K-1500A Sectional Machine Cat. #23692

۲

K-1500B Sectional Machine Cat. #23697

K-5208 Sectional Machine Cat. #61688

## **RIDGID® K-1500 & K-5208 DRAIN CLEANING SECTIONAL ESSENTIALS KITS**

۲

| EVERYTHING YOU NEED INCLUDING THE MACHINE |                                                                             |                                                                             |                                                                                               | ALREADY HAVE<br>A MACHINE                                                                                                                                   |
|-------------------------------------------|-----------------------------------------------------------------------------|-----------------------------------------------------------------------------|-----------------------------------------------------------------------------------------------|-------------------------------------------------------------------------------------------------------------------------------------------------------------|
| Machine                                   | K-1500A<br><i>Cat. #23692</i>                                               | K-1500B<br><i>Cat. #23697</i>                                               | K-5208<br><i>Cat. #61688</i>                                                                  | $\checkmark$                                                                                                                                                |
| Cable                                     | 15' of C-11 Cable<br><i>Cat. #62280</i>                                     |                                                                             |                                                                                               | Upgrade or replace<br>well used tools with our<br>Sectional Essentials Kit<br>(105' of C-11 Cable, Two Cable Drums,<br>Toolbox with Cutters)<br>Cat. #67403 |
| Drum                                      | 1 Cable Drum<br><i>Cat. #61713</i>                                          |                                                                             |                                                                                               |                                                                                                                                                             |
| Cutting Tools                             | Toolbox With Cutters<br><i>Cat.</i> #61723                                  |                                                                             |                                                                                               |                                                                                                                                                             |
| Decoupling Tools                          | Decoupler Tool<br><i>Cat.</i> #61718                                        |                                                                             |                                                                                               |                                                                                                                                                             |
| Machine Kit                               | K-1500A, Decoupler Tool<br>& Sectional Essentials Kit<br><i>Cat. #67388</i> | K-1500B, Decoupler Tool<br>& Sectional Essentials Kit<br><i>Cat. #67393</i> | K-5208 & Sectional<br>Essentials Kit<br>(Decoupler Tool Included with Machine)<br>Cat. #67398 |                                                                                                                                                             |