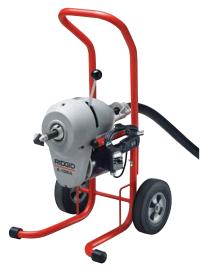

۲

PICK YOUR MACHINE

K-1500A Sectional Machine Cat. #23692

۲

K-1500B Sectional Machine Cat. #23697

K-5208 Sectional Machine Cat. #61688

## **RIDGID® K-1500 & K-5208 DRAIN CLEANING SECTIONAL ESSENTIALS KITS**

۲

| EVERYTHING YOU NEED INCLUDING THE MACHINE |                                                                             |                                                                             |                                                                                               | ALREADY HAVE<br>A MACHINE                                                                                                                                   |
|-------------------------------------------|-----------------------------------------------------------------------------|-----------------------------------------------------------------------------|-----------------------------------------------------------------------------------------------|-------------------------------------------------------------------------------------------------------------------------------------------------------------|
| Machine                                   | K-1500A<br><i>Cat. #23692</i>                                               | K-1500B<br><i>Cat. #23697</i>                                               | K-5208<br><i>Cat. #61688</i>                                                                  | $\checkmark$                                                                                                                                                |
| Cable                                     | 15' of C-11 Cable<br><i>Cat. #62280</i>                                     |                                                                             |                                                                                               | Upgrade or replace<br>well used tools with our<br>Sectional Essentials Kit<br>(105' of C-11 Cable, Two Cable Drums,<br>Toolbox with Cutters)<br>Cat. #67403 |
| Drum                                      | 1 Cable Drum<br><i>Cat. #61713</i>                                          |                                                                             |                                                                                               |                                                                                                                                                             |
| Cutting Tools                             | Toolbox With Cutters<br><i>Cat.</i> #61723                                  |                                                                             |                                                                                               |                                                                                                                                                             |
| Decoupling Tools                          | Decoupler Tool<br><i>Cat.</i> #61718                                        |                                                                             |                                                                                               |                                                                                                                                                             |
| Machine Kit                               | K-1500A, Decoupler Tool<br>& Sectional Essentials Kit<br><i>Cat. #67388</i> | K-1500B, Decoupler Tool<br>& Sectional Essentials Kit<br><i>Cat. #67393</i> | K-5208 & Sectional<br>Essentials Kit<br>(Decoupler Tool Included with Machine)<br>Cat. #67398 |                                                                                                                                                             |