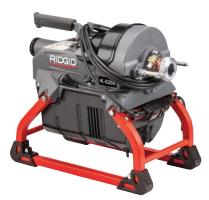

۲

PICK YOUR MACHINE

K-1500A Sectional Machine Cat. #23692

۲

K-1500B Sectional Machine Cat. #23697

K-5208 Sectional Machine Cat. #61688

## **RIDGID® K-1500 & K-5208 DRAIN CLEANING SECTIONAL ESSENTIALS KITS**

۲

| EVERYTHING YOU NEED INCLUDING THE MACHINE |                                                                             |                                                                             |                                                                                               | ALREADY HAVE<br>A MACHINE                                                                                                                                   |
|-------------------------------------------|-----------------------------------------------------------------------------|-----------------------------------------------------------------------------|-----------------------------------------------------------------------------------------------|-------------------------------------------------------------------------------------------------------------------------------------------------------------|
| Machine                                   | K-1500A<br><i>Cat. #23692</i>                                               | K-1500B<br><i>Cat. #23697</i>                                               | K-5208<br><i>Cat. #61688</i>                                                                  | $\checkmark$                                                                                                                                                |
| Cable                                     | 15' of C-11 Cable<br><i>Cat. #62280</i>                                     |                                                                             |                                                                                               | Upgrade or replace<br>well used tools with our<br>Sectional Essentials Kit<br>(105' of C-11 Cable, Two Cable Drums,<br>Toolbox with Cutters)<br>Cat. #67403 |
| Drum                                      | 1 Cable Drum<br><i>Cat. #61713</i>                                          |                                                                             |                                                                                               |                                                                                                                                                             |
| Cutting Tools                             | Toolbox With Cutters<br><i>Cat.</i> #61723                                  |                                                                             |                                                                                               |                                                                                                                                                             |
| Decoupling Tools                          | Decoupler Tool<br><i>Cat.</i> #61718                                        |                                                                             |                                                                                               |                                                                                                                                                             |
| Machine Kit                               | K-1500A, Decoupler Tool<br>& Sectional Essentials Kit<br><i>Cat. #67388</i> | K-1500B, Decoupler Tool<br>& Sectional Essentials Kit<br><i>Cat. #67393</i> | K-5208 & Sectional<br>Essentials Kit<br>(Decoupler Tool Included with Machine)<br>Cat. #67398 |                                                                                                                                                             |