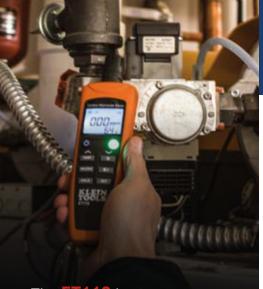

## ET110

The **ET110** is an easy-to-use meter that detects and measures concentration levels of carbon monoxide (ppm) and temperature (°F/°C) making it the perfect choice for HVAC professionals.

- Audible and visual alarms
- Backlit display with CO measurements from 0 to 1000 ppm
- User protection with short-term exposure limit (STEL) alarm
- Low level alarm (35 ppm) and high level alarm (200 ppm)
- Auto-power off after 20 minutes of no usage conserves battery life

### **ET110**

**Electrochemical Sensor** 