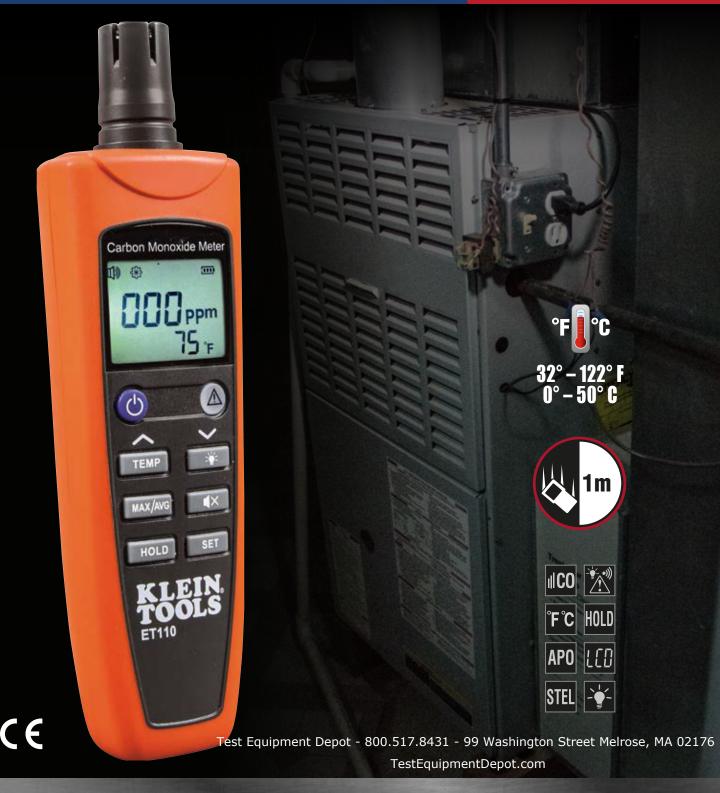

# CARBON MONOXIDE (CO) METER

## ET110

The **ET110** is an easy-to-use meter that detects and measures concentration levels of carbon monoxide (ppm) and temperature (°F/°C) making it the perfect choice for HVAC professionals.

- Audible and visual alarms
- Backlit display with CO measurements from 0 to 1000 ppm
- User protection with short-term exposure limit (STEL) alarm
- Low level alarm (35 ppm) and high level alarm (200 ppm)
- Auto-power off after 20 minutes of no usage conserves battery life

### **CARBON MONOXIDE** (CO) METER

### **ET110**

**Electrochemical Sensor** 

#### Backlit LCD Screen

for easy viewing in low light

#### Power On/Off Button -

#### Temperature Button

toggles between Fahrenheit (°F) and Celsius (°C)

#### MAX/AVG Button

displays maximum, minimum, and average values

#### **HOLD Button**

holds the current measurement on the display

#### **Backlight** Button

#### **Mute Button**

silences alarm

#### **SET Button**

assists with professional calibrations

Test Equipment Depot - 800.517.8431 - 99 Washington Street Melrose, MA 02176 TestEquipmentDepot.com