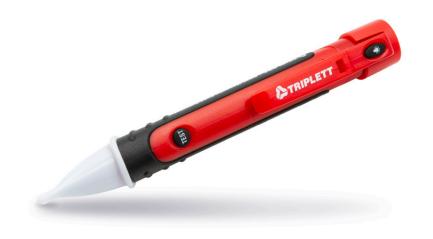

# ET30 Magnetic Field Detector

## Non-contact detector quickly determines the presence of magnetic fields (AC/DC/Permanent)

#### Features:

- · Self-test magnet
- · Built-in LED flashlight
- · Low battery indicator
- · Complete with (2) AAA batteries
- 1-year warranty

### Applications:

- Magnetic Field Detector determines if components (relays, solenoids, contactors, electromagnets, permanent magnets) are working properly
- Test solenoid valves in pneumatic and hydraulic control equipment
- Test relays in vehicles and machinery