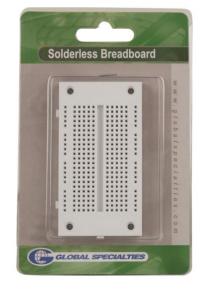

## EXP-300E

## Solderless Breadboard, 550 Tie-Points

**Overview:** 

Global Specialties Premium Proto-Board® brand of solderless breadboarding systems continue to be the industry standard for reliability, durability, and versatility. The Proto-Boards® are molded in a high impact plastic for durability and high temperature application. They feature phosphor bronze contacts and a heavy mylar backing eliminates the possibility of short circuits.

| Specifications |         |
|----------------|---------|
| Tie-Points     | 550     |
| Length         | 6.5 in  |
| Width          | 1.75 in |
| Terminal Clips | 110     |
| IC Capacity    | 5       |