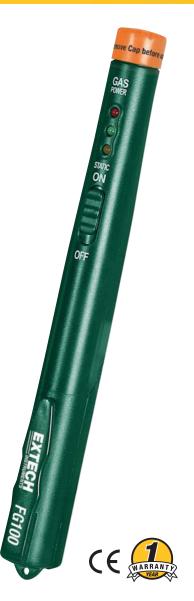

## **Combustible Gas Leak Detector**

Highly sensitive detection circuitry

For fast detection of gas leaks

## **Features:**

- Detects combustible gases Liquefied Natural Gas (LNG) and Liquefied Propane Gas (LPG) from 500 to 6500ppm
- Convenient compact portable size with pocket clip
- · Audible and visual alarm
- Continuous operation up to 4 hours
- LED indicators for gas leakage and static absorption
- · Easy one switch operation
- Dimensions: 6.5 x 0.8" (164mm x 21mm)
  Weight: 0.9oz (25g)
- · Complete with two AAA batteries