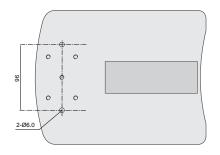

AUGE



Test Equipment
Depot
1-800-517-8431

99 Washington Street Melrose, MA 02176 Phone 781-665-1400 Toll Free 1-800-517-8431

# Visit us at www.TestEquipmentDepot.com

#### **BASE PLATE**



# FIXTURE ATTACHMENT MOUNTING



# INSTALLATION FOR OPTIONAL TENSILE FRAME FGS-250W-TFK

Capacity: 143 lbf (65 kg)

**Dimensions:** 4.4 x 0.55 x 17" (112 x 14 x 433 mm)

Packing List: Tensile Frame (1), Screw M6 x 25 (3), Hook (1)

#### INSTALLATION FOR OPTIONAL DIGITAL SCALE

FGS-250W-DSK

Measure Range: 7.87" (200 mm) Resolution: 0.0005" (0.01 mm) Repeatability: 0.0004" (0.01 mm) Power Supply: Button cell SR44 1.55 V

Work Conditions: 32 to 104°F (0-40°C), <80% RH

Packing List: Digital Scale (1), Joint Plate (1), Mounts (1), Screw

M3 x 5 (3), Screw M4 x 16 (2)





# TENSILE FRAME KIT MOUNTING