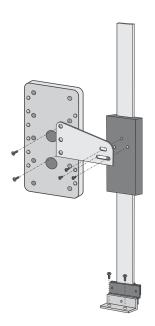

GAUGE MOUNTING PLATE

# FORCE GAUGE



Test Equipment
Depot
1-800-517-8431

99 Washington Street Melrose, MA 02176 Phone 781-665-1400 Toll Free 1-800-517-8431

# Visit us at www.TestEquipmentDepot.com

#### **BASE PLATE**



# FIXTURE ATTACHMENT MOUNTING



# INSTALLATION FOR OPTIONAL TENSILE FRAME FGS-250W-TFK

Capacity: 143 lbf (65 kg)

**Dimensions:** 4.4 x 0.55 x 17" (112 x 14 x 433 mm)

Packing List: Tensile Frame (1), Screw M6 x 25 (3), Hook (1)

#### INSTALLATION FOR OPTIONAL DIGITAL SCALE

FGS-250W-DSK

Measure Range: 7.87" (200 mm) Resolution: 0.0005" (0.01 mm) Repeatability: 0.0004" (0.01 mm) Power Supply: Button cell SR44 1.55 V

Work Conditions: 32 to 104°F (0-40°C), <80% RH

Packing List: Digital Scale (1), Joint Plate (1), Mounts (1), Screw

M3 x 5 (3), Screw M4 x 16 (2)





# TENSILE FRAME KIT MOUNTING