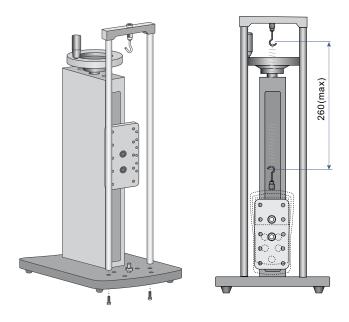

# INSTALLATION FOR OPTIONAL TENSILE FRAME FGS-250W-TFK

Capacity: 143 lbf (65 kg)

**Dimensions:** 4.4 x 0.55 x 17" (112 x 14 x 433 mm)

Packing List: Tensile Frame (1), Screw M6 x 25 (3), Hook (1)

# TENSILE FRAME KIT MOUNTING