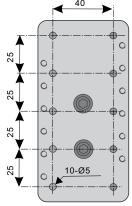

eing able to be used in either the vertical or horizontal positions with no added equipment required. Simply lay unit on its back and level with the adjustment screw and you now can run horizontal tests.

Optional accessories include a Digital Scale and a Tensile Frame adapter kit which enables extended clearance for tensile tests.







#### **HORIZONTAL**



#### **SPECIFICATIONS**

Capacity: Up to 250 lbf (125 kg); 143 lbf (65 kg) with optional

Tensile frame.

Travel: 0.12" (3 mm)/turn

Stroke: 9" (230 mm) max.; 10.24" (260 mm) max. with Tensile

Frame kit.

**Dimension:** 9.8 x 7.7 x 17.5" (250 x 196 x 445 mm)

Weight: 15.4 lb (7 kg) Warranty: 1 year

Packing List: Test Stand (1), Handle in Hand Wheel (1), Adapter

Screw (M6) (1), Screw M4 x 16 (for force gauge) (6)

# HANDLE

# 40



GAUGE MOUNTING PLATE

# FORCE GAUGE



Test Equipment
Depot
1-800-517-8431

99 Washington Street Melrose, MA 02176 Phone 781-665-1400 Toll Free 1-800-517-8431

# Visit us at www.TestEquipmentDepot.com

#### **BASE PLATE**



# FIXTURE ATTACHMENT MOUNTING



# INSTALLATION FOR OPTIONAL TENSILE FRAME FGS-250W-TFK

Capacity: 143 lbf (65 kg)

**Dimensions:** 4.4 x 0.55 x 17" (112 x 14 x 433 mm)

Packing List: Tensile Frame (1), Screw M6 x 25 (3), Hook (1)

#### INSTALLATION FOR OPTIONAL DIGITAL SCALE

FGS-250W-DSK

Measure Range: 7.87" (200 mm) Resolution: 0.0005" (0.01 mm) Repeatability: 0.0004" (0.01 mm) Power Supply: Button cell SR44 1.55 V

Work Conditions: 32 to 104°F (0-40°C), <80% RH

Packing List: Digital Scale (1), Joint Plate (1), Mounts (1), Screw

M3 x 5 (3), Screw M4 x 16 (2)