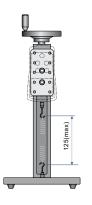

### **Operation Manual**

The rated load of the test stand is 250 lb (125 kg). The maximum displacement is 9"(230 mm) without optional tensile tester. Do not overload or damage to the test stand can occur.

#### **SPECIFICATIONS**

Capacity: Up to 250 lbf (125 kg); 143 lbf (65 kg) with optional

Tensile frame.

Travel: 0.12" (3 mm)/turn

Stroke: 9" (230 mm) max.; 10.24" (260 mm) max. with Tensile

Frame kit.

**Dimension:** 9.8 x 7.7 x 17.5" (250 x 196 x 445 mm)