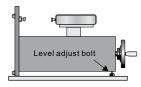

The FGS-250W offers dual functionality by being able to be used in either the vertical or horizontal positions with no added equipment required. Simply lay unit on its back and level with the adjustment screw and you now can run horizontal tests.

#### **HORIZONTAL**