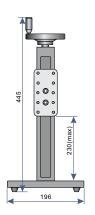

#### **SPECIFICATIONS**

Capacity: Up to 250 lbf (125 kg); 143 lbf (65 kg) with optional

Tensile frame.

Travel: 0.12" (3 mm)/turn

Stroke: 9" (230 mm) max.; 10.24" (260 mm) max. with Tensile

Frame kit.

**Dimension:** 9.8 x 7.7 x 17.5" (250 x 196 x 445 mm)