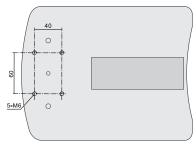

#### INSTALLATION FOR OPTIONAL DIGITAL SCALE

FGS-250W-DSK

Measure Range: 7.87" (200 mm) Resolution: 0.0005" (0.01 mm) Repeatability: 0.0004" (0.01 mm) Power Supply: Button cell SR44 1.55 V

Work Conditions: 32 to 104°F (0-40°C), <80% RH

Packing List: Digital Scale (1), Joint Plate (1), Mounts (1), Screw

M3 x 5 (3), Screw M4 x 16 (2)