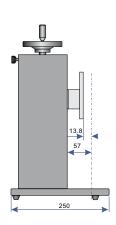

#### **SPECIFICATIONS**

Capacity: Up to 250 lbf (125 kg); 143 lbf (65 kg) with optional

Tensile frame.

Travel: 0.12" (3 mm)/turn

Stroke: 9" (230 mm) max.; 10.24" (260 mm) max. with Tensile

Frame kit.

**Dimension:** 9.8 x 7.7 x 17.5" (250 x 196 x 445 mm)