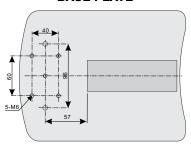

# INSTALLATION FOR OPTIONAL TENSILE FRAME FGS-250W-TFK

Capacity: 143 lbf (65 kg)

**Dimensions:** 4.4 x 0.55 x 17" (112 x 14 x 433 mm)

Packing List: Tensile Frame (1), Screw M6 x 25 (3), Hook (1)

# TENSILE FRAME KIT MOUNTING