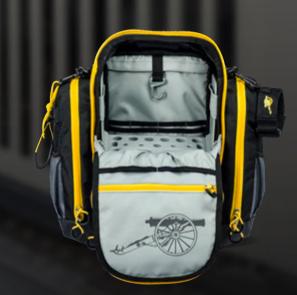

## **Special accessories include:**

- A magnetic tray
- Water bottle/ wasp spray strap
- **Electrical tape strap**
- Small plastic tray storage in bottom
- **Drill holster**

## **Bag Design Specifications**

| Tool Rack   | 11 screw/nut drivers, 8 pliers (approx) |
|-------------|-----------------------------------------|
| Pockets     | 4 padded for meters, 1 padded for       |
|             | small tablet, 8 for wrenches, 2 for hex |
|             | key sets, 1 front flapped pocket, 2     |
|             | side dumps, 1 zipped inside, 1 zipped   |
|             | bottom bulk                             |
| Accessories | 1 drill/driver cinch strap, 1 water     |
|             | bottle strap, 1 tape loop strap         |
| Dimensions  | 19"h x 14"w x 6"d                       |
| Max Weight  | 40 lbs                                  |
| Warranty    | 1 year                                  |
| Patent      | Pending                                 |