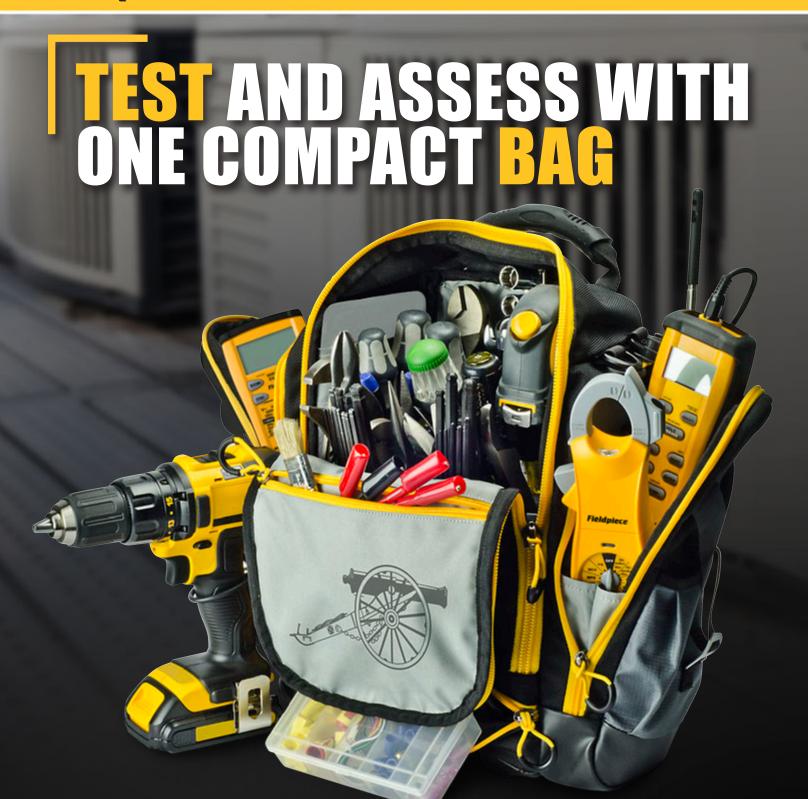

## Service Tool Bag, BG44

- Compact, lighter design
- Quick carry single strap
- Breathable Air Mesh
- Easily access tools with elevated rack
- Protect tools with padded pockets
- Weather Protected Base

## Compact, Rugged **Tool Bag**

The service tool bag's compact, rugged design fits snugly to the body to easily maneuver in tight spaces. The single strap system makes it easy to get on and off, while the padded side pockets protect your tools and provide easy access. It's elevated tool rack enables easy access to tools and a quick way to ensure tools don't get left behind.

## **Special accessories include:**

- A magnetic tray
- Water bottle/ wasp spray strap
- **Electrical tape strap**
- Small plastic tray storage in bottom
- **Drill holster**

## **Bag Design Specifications**

| Tool Rack   | 11 screw/nut drivers, 8 pliers (approx) |
|-------------|-----------------------------------------|
| Pockets     | 4 padded for meters, 1 padded for       |
|             | small tablet, 8 for wrenches, 2 for hex |
|             | key sets, 1 front flapped pocket, 2     |
|             | side dumps, 1 zipped inside, 1 zipped   |
|             | bottom bulk                             |
| Accessories | 1 drill/driver cinch strap, 1 water     |
|             | bottle strap, 1 tape loop strap         |
| Dimensions  | 19"h x 14"w x 6"d                       |
| Max Weight  | 40 lbs                                  |
| Warranty    | 1 year                                  |
| Patent      | Pending                                 |