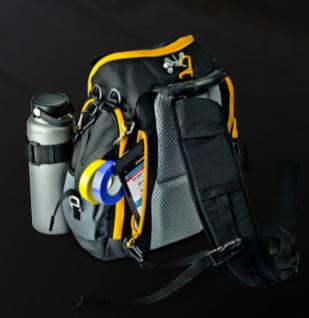

## **Special accessories include:**

- A magnetic tray
- Water bottle/ wasp spray strap
- **Electrical tape strap**
- Small plastic tray storage in bottom
- **Drill holster**