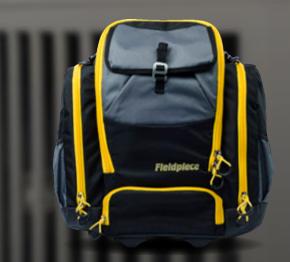

## Service Tool Bag, BG44

- Compact, lighter design
- Quick carry single strap
- Breathable Air Mesh
- Easily access tools with elevated rack
- Protect tools with padded pockets
- Weather Protected Base

## Compact, Rugged **Tool Bag**

The service tool bag's compact, rugged design fits snugly to the body to easily maneuver in tight spaces. The single strap system makes it easy to get on and off, while the padded side pockets protect your tools and provide easy access. It's elevated tool rack enables easy access to tools and a quick way to ensure tools don't get left behind.