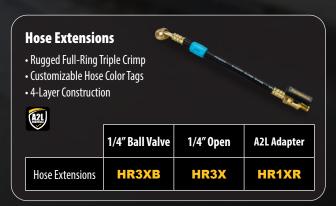

l Valves                           | HR3B                             | HR1B                     | HR3BM                              | HR1BM                     |
| Low Loss Valves                       | HR3L                             | HR1L                     | HR3CM                              | HR1LM                     |
| Open Fittings                         | HR3                              | HR1                      |                                    |                           |
| Ball Valve (1)<br>Low Loss Valves (2) | HR3C                             |                          |                                    |                           |

\*5/16" Charging Hose Set comes with (2) 5/16" hoses, with stated valve type, and (1) 1/4" Ball Valve Hose. (3) hoses total.









Fieldpiece.

## FIELDPIECE HOSES ARE THE RECOMMENDED ACCESSORIES TO USE WITH ALL FIELDPIECE TOOLS





Recovery Machine MR45



Refrigerant Manifolds SM480V, SM380V



Vacuum Pumps VPX7, VP87, VP67









Valve Core Removal Tools VC1, VC1G, VC2G