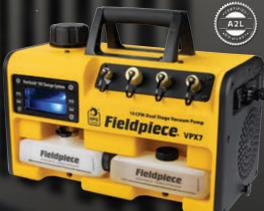

## FIELDPIECE HOSES ARE THE RECOMMENDED ACCESSORIES TO USE WITH ALL FIELDPIECE TOOLS

Recovery Machine MR45

Refrigerant Manifolds SM480V, SM380V

Vacuum Pumps VPX7, VP87, VP67

Valve Core Removal Tools VC1, VC1G, VC2G