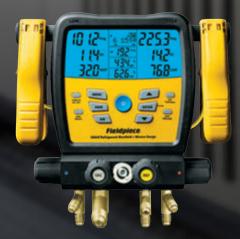

## FIELDPIECE HOSES ARE THE RECOMMENDED ACCESSORIES TO USE WITH ALL FIELDPIECE TOOLS

Recovery Machine MR45

Refrigerant Manifolds SM480V, SM380V

Vacuum Pumps VPX7, VP87, VP67

Valve Core Removal Tools VC1, VC1G, VC2G