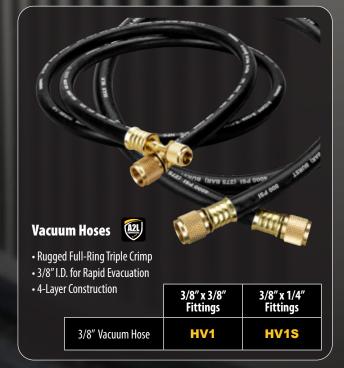

all Valves                           | HR3B                             | HR1B                     | HR3BM                              | HR1BM                     |
| Low Loss Valves                       | HR3L                             | HR1L                     | HR3CM                              | HR1LM                     |
| Open Fittings                         | HR3                              | HR1                      |                                    |                           |
| Ball Valve (1)<br>Low Loss Valves (2) | HR3C                             |                          |                                    |                           |

\*5/16" Charging Hose Set comes with (2) 5/16" hoses, with stated valve type, and (1) 1/4" Ball Valve Hose. (3) hoses total.









Fieldpiece.

## FIELDPIECE HOSES ARE THE RECOMMENDED ACCESSORIES TO USE WITH ALL FIELDPIECE TOOLS





Recovery Machine MR45



Refrigerant Manifolds SM480V, SM380V



Vacuum Pumps VPX7, VP87, VP67









Valve Core Removal Tools VC1, VC1G, VC2G