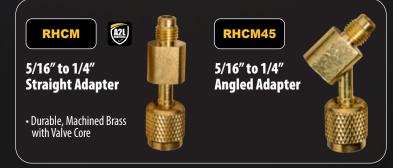

## **Charging Hoses and Hose Sets**

- Rugged Full-Ring Triple Crimp
- Customizable Hose Color Tags
- 4-Layer Construction

|                                       | 1/4"<br>Charging<br>Hose Set (3) | 1/4"<br>Charging<br>Hose | 5/16"<br>Charging<br>Hose Set (3)* | 5/16"<br>Charging<br>Hose |
|---------------------------------------|----------------------------------|--------------------------|------------------------------------|---------------------------|
| Ball Valves                           | HR3B                             | HR1B                     | HR3BM                              | HR1BM                     |
| Low Loss Valves                       | HR3L                             | HR1L                     | HR3CM                              | HR1LM                     |
| Open Fittings                         | HR3                              | HR1                      |                                    |                           |
| Ball Valve (1)<br>Low Loss Valves (2) | HR3C                             |                          |                                    |                           |

\*5/16" Charging Hose Set comes with (2) 5/16" hoses, with stated valve type, and (1) 1/4" Ball Valve Hose. (3) hoses total.

Fieldpiece.