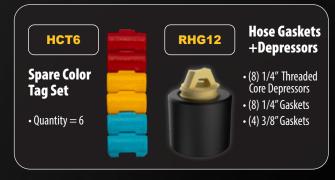

## **Charging Hoses and Hose Sets**

- Rugged Full-Ring Triple Crimp
- Customizable Hose Color Tags
- 4-Layer Construction

|                                       | 1/4"<br>Charging<br>Hose Set (3) | 1/4"<br>Charging<br>Hose | 5/16"<br>Charging<br>Hose Set (3)* | 5/16"<br>Charging<br>Hose |
|---------------------------------------|----------------------------------|--------------------------|------------------------------------|---------------------------|
| Ball Valves                           | HR3B                             | HR1B                     | HR3BM                              | HR1BM                     |
| Low Loss Valves                       | HR3L                             | HR1L                     | HR3CM                              | HR1LM                     |
| Open Fittings                         | HR3                              | HR1                      |                                    |                           |
| Ball Valve (1)<br>Low Loss Valves (2) | HR3C                             |                          |                                    |                           |

\*5/16" Charging Hose Set comes with (2) 5/16" hoses, with stated valve type, and (1) 1/4" Ball Valve Hose. (3) hoses total.

Fieldpiece.