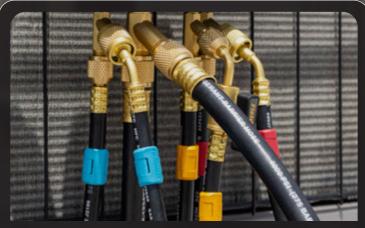

## **Charging Hoses and Hose Sets**

- Rugged Full-Ring Triple Crimp
- Customizable Hose Color Tags
- 4-Layer Construction

|                                       | 1/4"<br>Charging<br>Hose Set (3) | 1/4"<br>Charging<br>Hose | 5/16"<br>Charging<br>Hose Set (3)* | 5/16"<br>Charging<br>Hose |
|---------------------------------------|----------------------------------|--------------------------|------------------------------------|---------------------------|
| Ball Valves                           | HR3B                             | HR1B                     | HR3BM                              | HR1BM                     |
| Low Loss Valves                       | HR3L                             | HR1L                     | HR3CM                              | HR1LM                     |
| Open Fittings                         | HR3                              | HR1                      |                                    |                           |
| Ball Valve (1)<br>Low Loss Valves (2) | HR3C                             |                          |                                    |                           |

\*5/16" Charging Hose Set comes with (2) 5/16" hoses, with stated valve type, and (1) 1/4" Ball Valve Hose. (3) hoses total.

Fieldpiece.