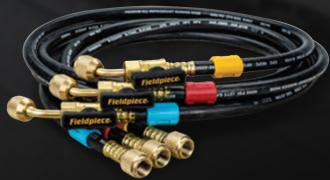

## **Charging Hoses and Hose Sets**

- Rugged Full-Ring Triple Crimp
- Customizable Hose Color Tags
- 4-Layer Construction

|                                       | 1/4"<br>Charging<br>Hose Set (3) | 1/4"<br>Charging<br>Hose | 5/16"<br>Charging<br>Hose Set (3)* | 5/16"<br>Charging<br>Hose |
|---------------------------------------|----------------------------------|--------------------------|------------------------------------|---------------------------|
| Ball Valves                           | HR3B                             | HR1B                     | HR3BM                              | HR1BM                     |
| Low Loss Valves                       | HR3L                             | HR1L                     | HR3CM                              | HR1LM                     |
| Open Fittings                         | HR3                              | HR1                      |                                    |                           |
| Ball Valve (1)<br>Low Loss Valves (2) | HR3C                             |                          |                                    |                           |

\*5/16" Charging Hose Set comes with (2) 5/16" hoses, with stated valve type, and (1) 1/4" Ball Valve Hose. (3) hoses total.

Fieldpiece.