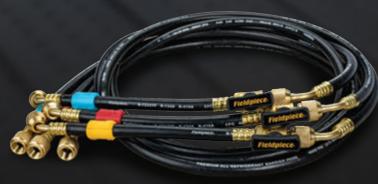

## **Charging Hoses and Hose Sets**

- Rugged Full-Ring Triple Crimp
- Customizable Hose Color Tags
- 4-Layer Construction

|                                       | 1/4"<br>Charging<br>Hose Set (3) | 1/4"<br>Charging<br>Hose | 5/16"<br>Charging<br>Hose Set (3)* | 5/16"<br>Charging<br>Hose |
|---------------------------------------|----------------------------------|--------------------------|------------------------------------|---------------------------|
| Ball Valves                           | HR3B                             | HR1B                     | HR3BM                              | HR1BM                     |
| Low Loss Valves                       | HR3L                             | HR1L                     | HR3CM                              | HR1LM                     |
| Open Fittings                         | HR3                              | HR1                      |                                    |                           |
| Ball Valve (1)<br>Low Loss Valves (2) | HR3C                             |                          |                                    |                           |

\*5/16" Charging Hose Set comes with (2) 5/16" hoses, with stated valve type, and (1) 1/4" Ball Valve Hose. (3) hoses total.

Fieldpiece.