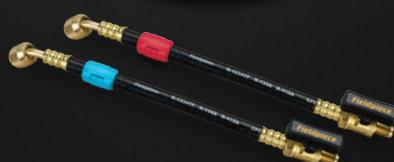

## **Charging Hoses and Hose Sets**

- Rugged Full-Ring Triple Crimp
- Customizable Hose Color Tags
- 4-Layer Construction

|                                       | 1/4"<br>Charging<br>Hose Set (3) | 1/4"<br>Charging<br>Hose | 5/16"<br>Charging<br>Hose Set (3)* | 5/16"<br>Charging<br>Hose |
|---------------------------------------|----------------------------------|--------------------------|------------------------------------|---------------------------|
| Ball Valves                           | HR3B                             | HR1B                     | HR3BM                              | HR1BM                     |
| Low Loss Valves                       | HR3L                             | HR1L                     | HR3CM                              | HR1LM                     |
| Open Fittings                         | HR3                              | HR1                      |                                    |                           |
| Ball Valve (1)<br>Low Loss Valves (2) | HR3C                             |                          |                                    |                           |

\*5/16" Charging Hose Set comes with (2) 5/16" hoses, with stated valve type, and (1) 1/4" Ball Valve Hose. (3) hoses total.

Fieldpiece.