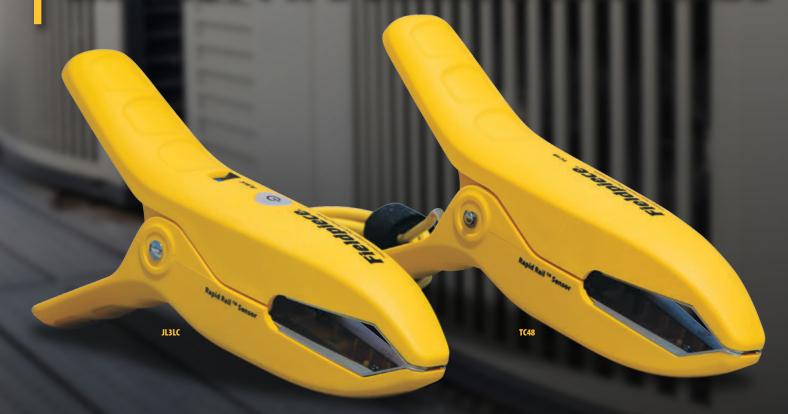

These innovative state-of-the-art clamps let you measure pipes up to 4 1/8" in diameter with just one hand, and thanks to our patented Rapid Rail™ Sensor Technology—which uses electrically conductive pipe to complete the circuit – you get 100% accuracy in an instant.

With the widest pipe clamp range available (3/4" to 4 1/8"), size isn't the only thing they offer:

## Large Pipe Clamps, Wireless JL3LC, Wired TC48

- Compact design for easy storage
- Fast set-up and reaction time; stabilizes in seconds
- Waterproof and rugged
- Single-hand operation with comfortable, ergonomic grip