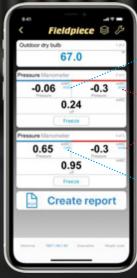

## **Do More with Less Clutter**

View static pressures or gas pressures from the new Fieldpiece manometer probes directly on the Job Link App -- up to 1000' away! Unlike traditional dual port manometers, the Job Link® System Dual Port Manometer Kit, JL3KM2 probes work independently so you don't have to bother with long hoses. This modular freedom also gives you real-time differential pressures from across the job site.

- Reliable pressure regardless of location
- Long range wireless
- · All-in-one static, gas and draft pressure
- Accurate and stable measurements
- Individual pressure readouts
- Find Inlet and Outlet gas pressures
- Switchable P1 P2 indicator
- Job Link® System app compatible
- Easy zero to atmosphere

JL3MN Serial Numbers Monitor total external static pressure, filter and evaporator coil pressure drops at the same time with the Job Link App.

| Dual Port Manometers, JL3KM2 |                                                                                                                                                                      |
|------------------------------|----------------------------------------------------------------------------------------------------------------------------------------------------------------------|
| Wireless Range               | 1000 feet line of sight, obstructions affect distance                                                                                                                |
| Wireless Frequency           | 2.4 GHz                                                                                                                                                              |
| Battery                      | 2 AAA (included)                                                                                                                                                     |
| Battery Life                 | 150 hours typical alkaline                                                                                                                                           |
| Auto Power Off               | 2 hours (can be disabled)                                                                                                                                            |
| Minimum Device Requirement   | BLE 4.0 devices running iOS® 7.0 or Android™ 5.0                                                                                                                     |
| Best Accuracy and Range      | inWC: $\pm 0.02$ on 0.00 to $\pm 2.00$ ( $\pm 1.5\%$ FS on 2.00 to $\pm 60.00$ ); mmWC: $\pm 0.5$ on 0.0 to $\pm 51.0$ ( $\pm 1.5\%$ FS on $51.0$ to $\pm 1500.0$ ); |
| Maximum Overload Pressure    | 305 inWC (11 psi)                                                                                                                                                    |