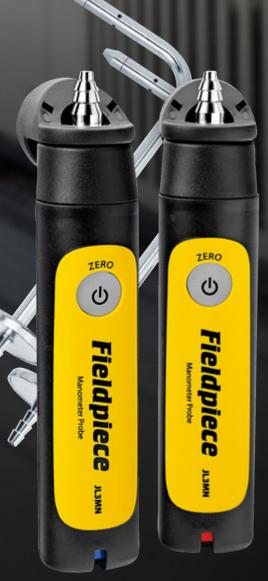

### **Experience Untethered Freedom**

The revolutionary Job Link® System Manometer probes give HVACR pros the freedom to work the way they want to — unrestricted by long hoses, so technicians get readings from optimal locations on every system, every time. Short hose length keeps things neat, and independent sensors allow for direct placement on test ports.

# Job Link® System Dual Port Manometer Kit, JL3KM2

- **Reliable Pressure Regardless of Location**
- Measure Real-time Pressure Drops
- Find Inlet and Outlet Gas Pressures

- Switchable P1 P2 Indicator
- Job Link® System App Compatible
- Easy Zero to Atmosphere