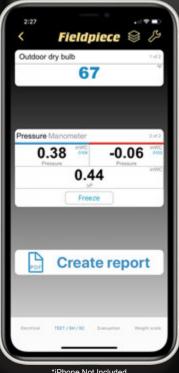

## **Do More with Less Clutter**

View static pressures or gas pressures from the new Fieldpiece manometer probes directly on the Job Link App -- up to 1000' away! Unlike traditional dual port manometers, the Job Link® System Dual Port Manometer Kit, JL3KM2 probes work independently so you don't have to bother with long hoses. This modular freedom also gives you real-time differential pressures from across the job site.

- Reliable pressure regardless of location
- Long range wireless
- · All-in-one static, gas and draft pressure
- Accurate and stable measurements
- Individual pressure readouts
- Find Inlet and Outlet gas pressures
- Switchable P1 P2 indicator
- Job Link® System app compatible
- Easy zero to atmosphere