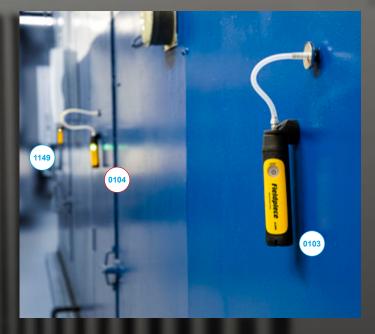

## **Do More with Less Clutter**

View static pressures or gas pressures from the new Fieldpiece manometer probes directly on the Job Link App -- up to 1000' away! Unlike traditional dual port manometers, the Job Link® System Dual Port Manometer Kit, JL3KM2 probes work independently so you don't have to bother with long hoses. This modular freedom also gives you real-time differential pressures from across the job site.

JL3MN Serial Numbers Monitor total external static pressure, filter and evaporator coil pressure drops at the same time with the Job Link App.

| Dual Port Manometers, JL3KM2 |                                                                                                                                                                      |
|------------------------------|----------------------------------------------------------------------------------------------------------------------------------------------------------------------|
| Wireless Range               | 1000 feet line of sight, obstructions affect distance                                                                                                                |
| Wireless Frequency           | 2.4 GHz                                                                                                                                                              |
| Battery                      | 2 AAA (included)                                                                                                                                                     |
| Battery Life                 | 150 hours typical alkaline                                                                                                                                           |
| Auto Power Off               | 2 hours (can be disabled)                                                                                                                                            |
| Minimum Device Requirement   | BLE 4.0 devices running iOS® 7.0 or Android™ 5.0                                                                                                                     |
| Best Accuracy and Range      | inWC: $\pm 0.02$ on 0.00 to $\pm 2.00$ ( $\pm 1.5\%$ FS on 2.00 to $\pm 60.00$ ); mmWC: $\pm 0.5$ on 0.0 to $\pm 51.0$ ( $\pm 1.5\%$ FS on $51.0$ to $\pm 1500.0$ ); |
| Maximum Overload Pressure    | 305 inWC (11 psi)                                                                                                                                                    |