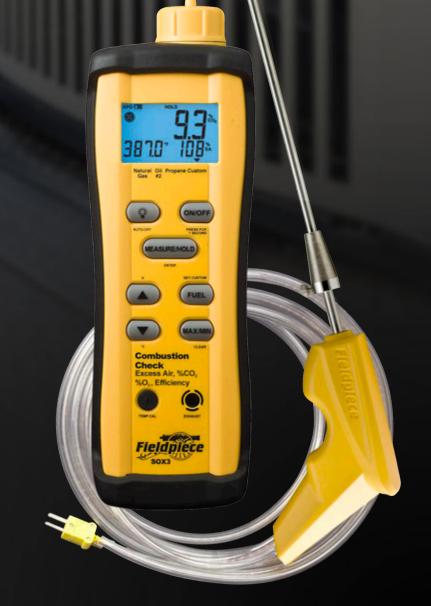

## Tune up the furnace.

The Combustion Checker is a great tool to easily tune furnaces when a full combustion analysis isn't necessary. Designed specifically for HVACR pros, the combustion checker provides all the essential measurements needed to tune most combustion equipment. It directly measures %O2 and flue temperature, and calculates %CO2, %Excess Air, and combustion efficiency.

## **Combustion Checker, SOX3**

- Measures flue temp and %02
- Calculates %CO2, %EA, and combustion efficiency
- Programmable for custom fuel types
- Hands-free testing with magnet, R-cone, and automatic pump