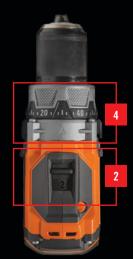

## 2 DIAL UP THE SPEED

Set your drill to the highest speed — typically setting "2" or "3" is optimal.

## 4 MANAGE YOUR CLUTCH

Always start cleaning with the adjustable clutch set relatively low (~25% of the max range).