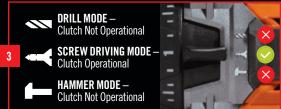

## 3 MODE MATTERS

Always set your drill to **screw driving mode** to enable the adjustable clutch. The clutch is not operational in drill or hammer modes (common markings are shown).