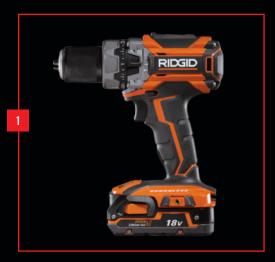

## 1 THE RIGHT TOOL FOR THE JOB

FlexShaft machines require a cordless drill equipped with an adjustable clutch and a speed range between 1800 and 2500 RPM. Do not use with an impact driver or corded drill.