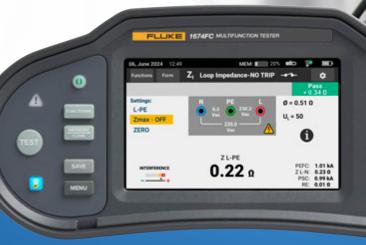

## 2. 30% Faster testing

Perform All Required Tests up to 30% Faster with user-programmable Auto Tests and Automatic Measurement validation.