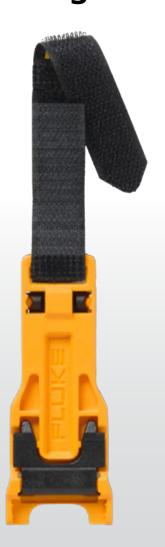

## Fluke TLPV-UTOOL Solar PV Connector Unlocking Tool

The TLPV-UTOOL is designed to quickly disconnect solar PV connectors. It works with Fluke TLPV1 and TLPV2 Test Leads that have Staubli MC4 connectors. The tool's unique hinge design allows for unlocking in both parallel and perpendicular configurations, providing versatility in various installation scenarios. Backed by a 90-day warranty, the TLPV-UTOOL ensures reliable performance and ease of use for professionals in the solar industry.

## **Key Features:**

- Quick Disconnect: Enables rapid separation of mated solar PV connectors.
- **Compatibility:** Works seamlessly with Fluke TLPV1 and TLPV2 Test Leads equipped with Staubli MC4 connectors.
- **Unlocking Mechanism:** Push pins into the locking clips of the solar PV socket connector to release and separate connections.
- **Versatile Design:** Unique hinge design facilitates unlocking in both parallel and perpendicular configurations.
- Warranty: Comes with a 90-day warranty for peace of mind.