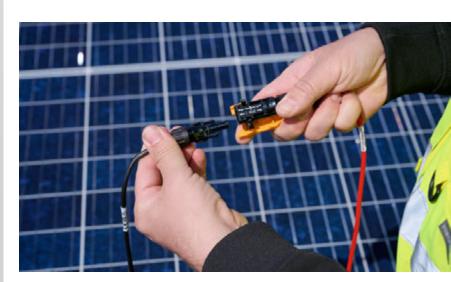

## Fluke TLPV-UTOOL Solar PV Connector Unlocking Tool

The TLPV-UTOOL is designed to quickly disconnect solar PV connectors. It works with Fluke TLPV1 and TLPV2 Test Leads that have Staubli MC4 connectors. The tool's unique hinge design allows for unlocking in both parallel and perpendicular configurations, providing versatility in various installation scenarios. Backed by a 90-day warranty, the TLPV-UTOOL ensures reliable performance and ease of use for professionals in the solar industry.

## **Key Features:**

- Quick Disconnect: Enables rapid separation of mated solar PV connectors.
- **Compatibility:** Works seamlessly with Fluke TLPV1 and TLPV2 Test Leads equipped with Staubli MC4 connectors.
- **Unlocking Mechanism:** Push pins into the locking clips of the solar PV socket connector to release and separate connections.
- **Versatile Design:** Unique hinge design facilitates unlocking in both parallel and perpendicular configurations.
- Warranty: Comes with a 90-day warranty for peace of mind.

## **Applications:**

- **Solar PV Installations:** Ideal for use in solar panel installations where quick and safe disconnection of connectors is required.
- Maintenance and Troubleshooting: Facilitates efficient maintenance tasks and troubleshooting procedures in solar PV systems.