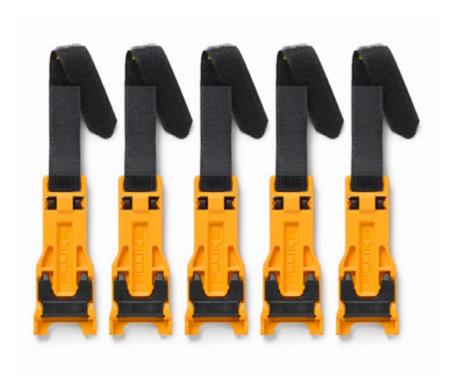

## **Ordering Information**

Solar PV Connector Unlocking Tool - Pack of 5

**Fluke.** Keeping your world up and running.™

©2024 Fluke Corporation. Specifications subject to changes without notice. 240480-en