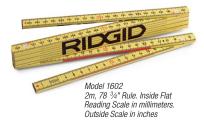

## FIBERGLASS FOLDING RULES

Precision made of flexible heavy-duty fiberglass with embedded, easy-to-read boldface figures and graduations with red 16" stud marks and positive locking joints. Model 1602 is graduated on one side in millimeters with red markings every 10 cm. Reverse side reads in inches.

| Catalog No. | Model No. | Description            | Width |    | Length |     | Weight |     | Std. |
|-------------|-----------|------------------------|-------|----|--------|-----|--------|-----|------|
|             |           |                        | in.   | mm | ft.    | m   | OZ.    | g   | Pack |
| 73365       | 1619      | 6' Outside Reading     | 5/8   | 16 | 6      | 1.8 | 7      | 198 | 6    |
| 73370       | 1619F     | 6' Inside Flat Reading | 5/8   | 16 | 6      | 1.8 |        |     | 6    |
| 73360       | 1620      | 6' Extension Rule      | 5/8   | 16 | 6      | 1.8 |        |     | 6    |
| 81280       | 1602      | 2m Metric Rule         | 5/8   | 16 | 7      | 2   |        |     | 6    |