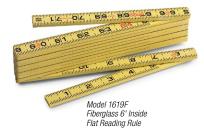

| Catalog No. | Model No. | Description            | Width |    | Length |     | Weight |     | Std. |
|-------------|-----------|------------------------|-------|----|--------|-----|--------|-----|------|
|             |           |                        | in.   | mm | ft.    | m   | OZ.    | g   | Pack |
| 73365       | 1619      | 6' Outside Reading     | 5/8   | 16 | 6      | 1.8 | 7      | 198 | 6    |
| 73370       | 1619F     | 6' Inside Flat Reading | 5/8   | 16 | 6      | 1.8 |        |     | 6    |
| 73360       | 1620      | 6' Extension Rule      | 5/8   | 16 | 6      | 1.8 |        |     | 6    |
| 81280       | 1602      | 2m Metric Rule         | 5/8   | 16 | 7      | 2   |        |     | 6    |