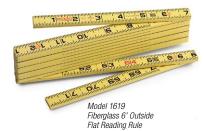

## FIBERGLASS FOLDING RULES

Precision made of flexible heavy-duty fiberglass with embedded, easy-to-read boldface figures and graduations with red 16" stud marks and positive locking joints. Model 1602 is graduated on one side in millimeters with red markings every 10 cm. Reverse side reads in inches.

| Catalog No. | Model No. | Description            | Width |    | Length |     | Weight |     | Std. |
|-------------|-----------|------------------------|-------|----|--------|-----|--------|-----|------|
|             |           |                        | in.   | mm | ft.    | m   | OZ.    | g   | Pack |
| 73365       | 1619      | 6' Outside Reading     | 5/8   | 16 | 6      | 1.8 | 7      | 198 | 6    |
| 73370       | 1619F     | 6' Inside Flat Reading | 5/8   | 16 | 6      | 1.8 |        |     | 6    |
| 73360       | 1620      | 6' Extension Rule      | 5/8   | 16 | 6      | 1.8 |        |     | 6    |
| 81280       | 1602      | 2m Metric Rule         | 5/8   | 16 | 7      | 2   |        |     | 6    |